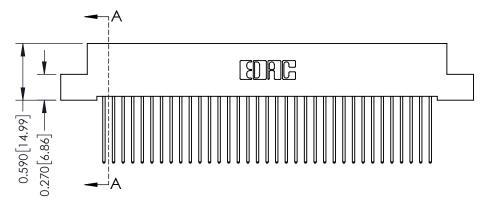

J.LEE DATE: OCT. 06/09 SHEET 1 OF 3 342 Assembly

THIS IS A C.A.D. GENERATED DRAWING DO NOT MAKE MANUAL REVISIONS TO MASTER. ISSUE NUMBER

ORIGINAL

1

| 342 / 392 Series Card Edge Connector<br>Contact Bend Detail |                                                                                                                                     | ACAD REFERENCE NO. 342 ENG MASTER |             |          |          |
|-------------------------------------------------------------|-------------------------------------------------------------------------------------------------------------------------------------|-----------------------------------|-------------|----------|----------|
|                                                             |                                                                                                                                     | DRAWN:                            | J.LEE       | DATE: OC | T. 06/09 |
|                                                             |                                                                                                                                     | CHECKED:                          |             | DATE:    |          |
| EDAC INC                                                    | ARE THE PROPERTY OF EDAC INC.,AND — SHALL NOT BE REPRODUCED,OR COPIED OR USED AS THE BASIS FOR THE MANUFACTURE OR SALE OF APPARATUS | SCALE:                            | NTS         | SHEET :  | 2 OF 3   |
| TORONTO, ONTARIO                                            |                                                                                                                                     | DRAWING                           | NUMBER      |          | ISSUE    |
| YOUR CONNECTION TO QUALITY & SERVICE                        |                                                                                                                                     | 3                                 | 42 Assembly |          | 1        |