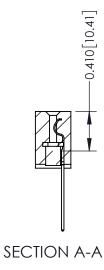

**Mounting Option** 08-#4-40 Unified Threaded Inserts

**Contact Detail** 

542-Wire Wrap .025 Sq.(0.64 Sq.) - Tail LG=.655(16.64) .100 [2.54] Contact Spacing x .200 [5.08] Row Spacing

342 ENG MASTER

THIS IS A C.A.D. GENERATED DRAWING DO NOT MAKE MANUAL REVISIONS TO MASTER

ISSUE NUMBER

ORIGINAL

1

| 342 / 392 Card Edge Connector<br>Mounting Options |                                                                                                                                             | ACAD REFERENCE NO. 342 ENG MASTER |                         |        |  |  |
|---------------------------------------------------|---------------------------------------------------------------------------------------------------------------------------------------------|-----------------------------------|-------------------------|--------|--|--|
|                                                   |                                                                                                                                             | DRAWN: J.LEE                      | DATE: <b>OCT. 06/09</b> |        |  |  |
|                                                   |                                                                                                                                             | CHECKED:                          | DATE:                   |        |  |  |
| EDAC INC                                          | THESE DRAWINGS AND SPECIFICATIONS<br>ARE THE PROPERTY OF EDAC INC.,AND<br>SHALL NOT BE REPRODUCED,OR COPIED<br>OR USED AS THE BASIS FOR THE | SCALE: NTS                        | SHEET :                 | 3 OF 3 |  |  |
| TORONTO, ONTARIO                                  |                                                                                                                                             | DRAWING NUMBER                    | •                       | ISSUE  |  |  |
| YOUR CONNECTION TO QUALITY & SERVICE              | MANUFACTURE OR SALE OF APPARATUS                                                                                                            | 342 Assembly                      |                         | 1      |  |  |