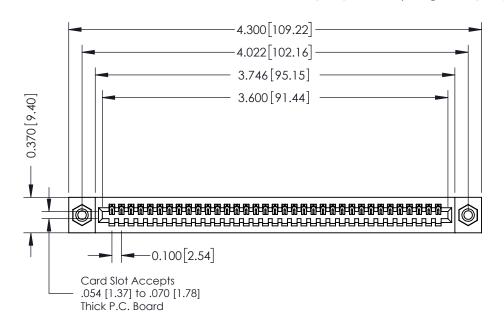

## **See Accompanying Pages for:**

- **Contact Bend Details**
- **Mounting Options**

| 342 / 392 Card Edge Connector |
|-------------------------------|
| Part Number: 342-035-542-108  |

YOUR CONNECTION TO QUALITY & SERVICE

J.LEE DATE: OCT. 06/09 SHEET 1 OF 3 342 Assembly

THIS IS A C.A.D. GENERATED DRAWING DO NOT MAKE MANUAL REVISIONS TO MASTER. ISSUE NUMBER

ORIGINAL

1

| 342 / 392 Series Card Edge Connector<br>Contact Bend Detail |                                                                                                                                     | ACAD REFERENCE NO. 342 ENG MASTER |             |          |          |
|-------------------------------------------------------------|-------------------------------------------------------------------------------------------------------------------------------------|-----------------------------------|-------------|----------|----------|
|                                                             |                                                                                                                                     | DRAWN:                            | J.LEE       | DATE: OC | T. 06/09 |
|                                                             |                                                                                                                                     | CHECKED:                          |             | DATE:    |          |
| EDAC INC                                                    | ARE THE PROPERTY OF EDAC INC.,AND — SHALL NOT BE REPRODUCED,OR COPIED OR USED AS THE BASIS FOR THE MANUFACTURE OR SALE OF APPARATUS | SCALE:                            | NTS         | SHEET :  | 2 OF 3   |
| TORONTO, ONTARIO                                            |                                                                                                                                     | DRAWING                           | NUMBER      |          | ISSUE    |
| YOUR CONNECTION TO QUALITY & SERVICE                        |                                                                                                                                     | 3                                 | 42 Assembly |          | 1        |