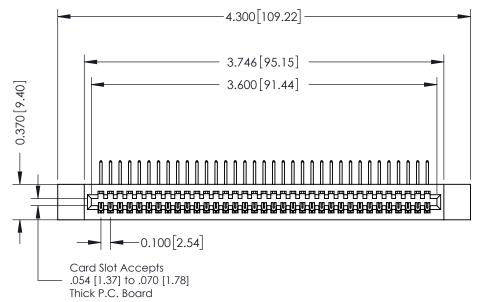

## **See Accompanying Pages for:**

- **Contact Bend Details**
- **Mounting Options**

342 / 392 Card Edge Connector Part Number: 342-035-558-112

| ACAD REFERENCE NO. 342 ENG MASTER |                  |  |  |  |
|-----------------------------------|------------------|--|--|--|
| DRAWN: J.LEE                      | DATE: OCT. 06/09 |  |  |  |
| CHECKED:                          | DATE:            |  |  |  |
| SCALE: NTS                        | SHEET 1 OF 3     |  |  |  |
| DRAWING NUMBER                    | ISSUE            |  |  |  |

342 Assembly

THIS IS A C.A.D. GENERATED DRAWING DO NOT MAKE MANUAL REVISIONS TO MASTER. ISSUE NUMBER

ORIGINAL

1

| 342 / 392 Series Card Edge Connector<br>Contact Bend Detail |                                                                                                                                   | ACAD REFERENCE NO. 342 ENG MASTER |             |                  |        |
|-------------------------------------------------------------|-----------------------------------------------------------------------------------------------------------------------------------|-----------------------------------|-------------|------------------|--------|
|                                                             |                                                                                                                                   | DRAWN:                            | J.LEE       | DATE: OCT. 06/09 |        |
|                                                             |                                                                                                                                   | CHECKED:                          |             | DATE:            |        |
| EDAC INC                                                    | ARE THE PROPERTY OF EDAC INC.,AND SHALL NOT BE REPRODUCED,OR COPIED OR USED AS THE BASIS FOR THE MANUFACTURE OR SALE OF APPARATUS | SCALE:                            | NTS         | SHEET :          | 2 OF 3 |
| TORONTO, ONTARIO                                            |                                                                                                                                   | DRAWING                           | NUMBER      |                  | ISSUE  |
| YOUR CONNECTION TO QUALITY & SERVICE                        |                                                                                                                                   | 3                                 | 42 Assembly |                  | 1      |