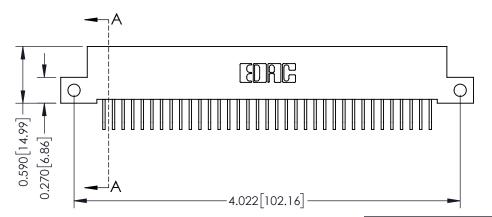

THIS IS A C.A.D. GENERATED DRAWING DO NOT MAKE MANUAL REVISIONS TO MASTER

ISSUE NUMBER

ORIGINAL

1

| 342 / 392 Card Edge Connector<br>Mounting Options |                                                                                                                                              | ACAD REFERENCE NO. 342 ENG MASTER |                         |        |  |
|---------------------------------------------------|----------------------------------------------------------------------------------------------------------------------------------------------|-----------------------------------|-------------------------|--------|--|
|                                                   |                                                                                                                                              | DRAWN: J.LEE                      | DATE: <b>OCT. 06/09</b> |        |  |
|                                                   |                                                                                                                                              | CHECKED:                          | DATE:                   |        |  |
| EDAC INC                                          | ARE THE PROPERTY OF EDAC INC.,AND —<br>SHALL NOT BE REPRODUCED,OR COPIED<br>OR USED AS THE BASIS FOR THE<br>MANUFACTURE OR SALE OF APPARATUS | SCALE: NTS                        | SHEET :                 | 3 OF 3 |  |
| TORONTO, ONTARIO                                  |                                                                                                                                              | DRAWING NUMBER                    | •                       | ISSUE  |  |
| YOUR CONNECTION TO QUALITY & SERVICE              |                                                                                                                                              | 342 Assembly                      |                         | 1      |  |