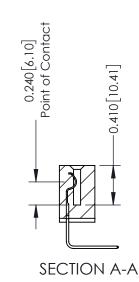

**Mounting Option** 12-.128 (3.25) Dia. Side Mounting Holes

**Contact Detail** 

558-90 Degree Bend (Code 541 Contacts) .100 [2.54] Contact Spacing x .200 [5.08] Row Spacing

342 Assembly

THIS IS A C.A.D. GENERATED DRAWING DO NOT MAKE MANUAL REVISIONS TO MASTER. ISSUE NUMBER

ORIGINAL

1

| 342 / 392 Series Card Edge Connector<br>Contact Bend Detail |                                                                                                                                   | ACAD REFERENCE NO. 342 ENG MASTER |             |                  |        |
|-------------------------------------------------------------|-----------------------------------------------------------------------------------------------------------------------------------|-----------------------------------|-------------|------------------|--------|
|                                                             |                                                                                                                                   | DRAWN:                            | J.LEE       | DATE: OCT. 06/09 |        |
|                                                             |                                                                                                                                   | CHECKED:                          |             | DATE:            |        |
| EDAC INC                                                    | ARE THE PROPERTY OF EDAC INC.,AND SHALL NOT BE REPRODUCED,OR COPIED OR USED AS THE BASIS FOR THE MANUFACTURE OR SALE OF APPARATUS | SCALE:                            | NTS         | SHEET :          | 2 OF 3 |
| TORONTO, ONTARIO                                            |                                                                                                                                   | DRAWING                           | NUMBER      |                  | ISSUE  |
| YOUR CONNECTION TO QUALITY & SERVICE                        |                                                                                                                                   | 3                                 | 42 Assembly |                  | 1      |