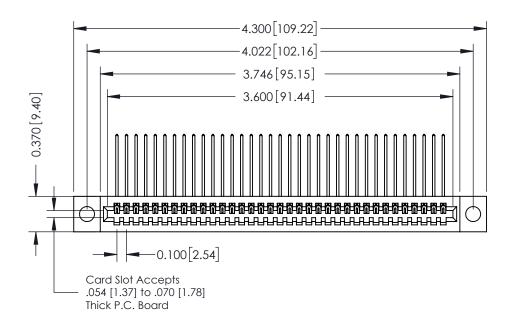

342 / 392 Card Edge Connector Part Number: 342-035-559-104

YOUR CONNECTION TO QUALITY & SERVICE

CANADA

342 ENG MASTER J.LEE DATE: OCT. 06/09 SHEET 1 OF 3

342 Assembly

THIS IS A C.A.D. GENERATED DRAWING DO NOT MAKE MANUAL REVISIONS TO MASTER. ISSUE NUMBER