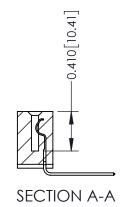

**Mounting Option** 

04-.156 (3.96) Dia. Mounting Holes

**Contact Detail** 

559-90 Degree Bend (Code 541 Contacts) .100 [2.54] Contact Spacing x .200 [5.08] Row Spacing

**See Accompanying Pages for:** 

- **Contact Bend Details**
- **Mounting Options**

THIS IS A C.A.D. GENERATED DRAWING DO NOT MAKE MANUAL REVISIONS TO MASTER

ISSUE NUMBER

ORIGINAL

1

| 342 / 392 Card Edge Connector<br>Mounting Options |                                                                                                                                                                                                 | ACAD REFERENCE NO. 342 ENG MASTER |                         |        |  |  |
|---------------------------------------------------|-------------------------------------------------------------------------------------------------------------------------------------------------------------------------------------------------|-----------------------------------|-------------------------|--------|--|--|
|                                                   |                                                                                                                                                                                                 | DRAWN: J.LEE                      | DATE: <b>OCT. 06/09</b> |        |  |  |
|                                                   |                                                                                                                                                                                                 | CHECKED:                          | DATE:                   |        |  |  |
| TORONTO, ONTARIO                                  | THESE DRAWINGS AND SPECIFICATIONS ARE THE PROPERTY OF EDAC INC.,AND SHALL NOT BE REPRODUCED,OR COPIED OR USED AS THE BASIS FOR THE MANUFACTURE OR SALE OF APPARATUS WITHOUT WRITTEN PERMISSION. | SCALE: NTS                        | SHEET :                 | 3 OF 3 |  |  |
|                                                   |                                                                                                                                                                                                 | DRAWING NUMBER                    | •                       | ISSUE  |  |  |
| YOUR CONNECTION TO QUALITY & SERVICE              |                                                                                                                                                                                                 | 342 Assembly                      |                         | 1      |  |  |