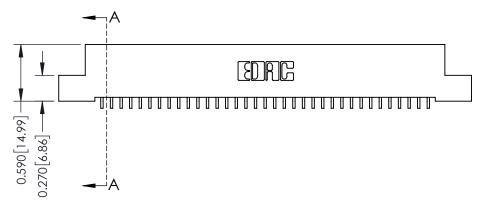

ORIGINAL

1

| 342 / 392 Series Card Edge Connector<br>Contact Bend Detail |                                                                                                                                                                                                  | ACAD REFERENCE NO. 342 ENG MASTER |             |                  |        |
|-------------------------------------------------------------|--------------------------------------------------------------------------------------------------------------------------------------------------------------------------------------------------|-----------------------------------|-------------|------------------|--------|
|                                                             |                                                                                                                                                                                                  | DRAWN:                            | J.LEE       | DATE: OCT. 06/09 |        |
|                                                             |                                                                                                                                                                                                  | CHECKED:                          |             | DATE:            |        |
| TORONTO, ONTARIO                                            | THESE DRAWINGS AND SPECIFICATIONS ARE THE PROPERTY OF EDAC INC. AND SHALL NOT BE REPRODUCED, OR COPIED OR USED AS THE BASIS FOR THE MANUFACTURE OR SALE OF APPARATUS WITHOUT WRITTEN PERMISSION. | SCALE:                            | NTS         | SHEET :          | 2 OF 3 |
|                                                             |                                                                                                                                                                                                  | DRAWING                           | NUMBER      |                  | ISSUE  |
| YOUR CONNECTION TO QUALITY & SERVICE                        |                                                                                                                                                                                                  | 3                                 | 42 Assembly |                  | 1      |