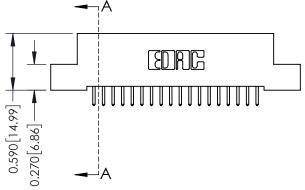

## **Mounting Option**

08-#4-40 Unified Threaded Inserts

## **Contact Detail**

521-P.C. Tail .025 Sq.(0.64 Sq.) - Tail LG=.160(4.06) .100 [2.54] Contact Spacing x .200 [5.08] Row Spacing







## 0.240 [6.10] Point of Contact 0.410[10.41] SECTION A-A

## **See Accompanying Pages for:**

- **Contact Bend Details**
- **Mounting Options**

| 342 / 392 Card Edge Connector |
|-------------------------------|
| Part Number: 342-036-521-208  |

YOUR CONNECTION TO QUALITY & SERVICE

342 ENG MASTER DATE: OCT. 06/09 J.LEE NTS SHEET 1 OF 3

342 Assembly

THIS IS A C.A.D. GENERATED DRAWING DO NOT MAKE MANUAL REVISIONS TO MASTER. ISSUE NUMBER

ORIGINAL

1



| 342 / 392 Series Card Edge Connector<br>Contact Bend Detail |                                                                                                  | ACAD REFERENCE NO. 342 ENG MASTER |             |                  |        |
|-------------------------------------------------------------|---------------------------------