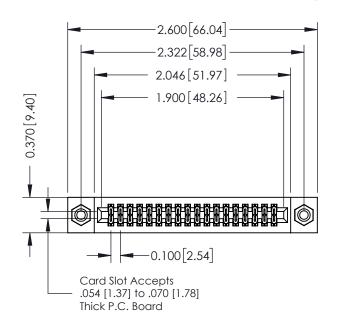

## **See Accompanying Pages for:**

- **Contact Bend Details**
- **Mounting Options**

| 342 / 392 Card Edge Connector |
|-------------------------------|
| Part Number: 342-036-521-208  |

YOUR CONNECTION TO QUALITY & SERVICE

## **Contact Detail**

521-P.C. Tail .025 Sq.(0.64 Sq.) - Tail LG=.160(4.06) .100 [2.54] Contact Spacing x .200 [5.08] Row Spacing