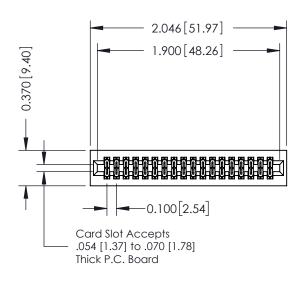

## **See Accompanying Pages for:**

- **Contact Bend Details**
- **Mounting Options**

| 342 / 392 Card Edge Connector |
|-------------------------------|
| Part Number: 342-036-524-201  |

342 ENG MASTER DATE: OCT. 06/09 J.LEE NTS SHEET 1 OF 3