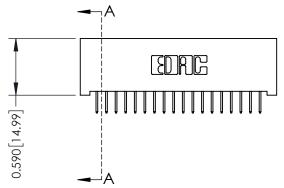

THIS IS A C.A.D. GENERATED DRAWING DO NOT MAKE MANUAL REVISIONS TO MASTER

ISSUE NUMBER

ORIGINAL

1

| 342 / 392 Card Edge Connector<br>Mounting Options |                                                                                                                                   | ACAD REFERENCE NO. 342 ENG MASTER |                         |        |  |  |
|---------------------------------------------------|-----------------------------------------------------------------------------------------------------------------------------------|-----------------------------------|-------------------------|--------|--|--|
|                                                   |                                                                                                                                   | DRAWN: J.LEE                      | DATE: <b>OCT. 06/09</b> |        |  |  |
|                                                   |                                                                                                                                   | CHECKED:                          | DATE:                   |        |  |  |
| EDAC INC                                          | ARE THE PROPERTY OF EDAC INC.,AND SHALL NOT BE REPRODUCED,OR COPIED OR USED AS THE BASIS FOR THE MANUFACTURE OR SALE OF APPARATUS | SCALE: NTS                        | SHEET :                 | 3 OF 3 |  |  |
| TORONTO, ONTARIO                                  |                                                                                                                                   | DRAWING NUMBER                    | •                       | ISSUE  |  |  |
| YOUR CONNECTION TO QUALITY & SERVICE              |                                                                                                                                   | 342 Assembly                      |                         | 1      |  |  |