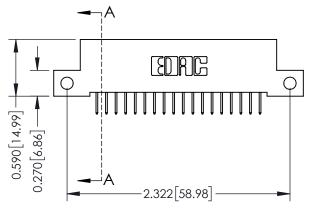

## **Mounting Option**

12-.128 (3.25) Dia. Side Mounting Holes

THIS IS A C.A.D. GENERATED DRAWING DO NOT MAKE MANUAL REVISIONS TO MASTER

ISSUE NUMBER

ORIGINAL

1

| 342 / 392 Card Edge Conne | ACAD REFERENCE NO. 342 ENG MASTER                                                                                                                                                                                                                                                         |                         |         |        |  |
|---------------------------|-------------------------------------------------------------------------------------------------------------------------------------------------------------------------------------------------------------------------------------------------------------------------------------------|-------------------------|---------|--------|--|
| Mounting Options          | DRAWN: J.LEE                                                                                                                                                                                                                                                                              | DATE: <b>OCT. 06/09</b> |         |        |  |
| Moorning Opnoris          |                                                                                                                                                                                                                                                                                           | CHECKED:                | DATE:   |        |  |
| EDAC INC                  | EDAC INC TORONTO, ONTARIO CANADA CONNECTION TO QUALITY & SERVICE  CONNECTION TO QUALITY THESE DRAWINGS AND SPECIFICATIONS ARE THE PROPERTY OF EDAC INC., AND SHALL NOT BE REPRODUCED, OR OPPIED OR USED AS THE BASIS FOR THE MANUFACTURE OR SALE OF APPARATUS WITHOUT WRITTEN PERMISSION. | SCALE: NTS              | SHEET : | 3 OF 3 |  |
|                           |                                                                                                                                                                                                                                                                                           | DRAWING NUMBER          | •       | ISSUE  |  |
|                           |                                                                                                                                                                                                                                                                                           | 342 Assembly            |         | 1      |  |