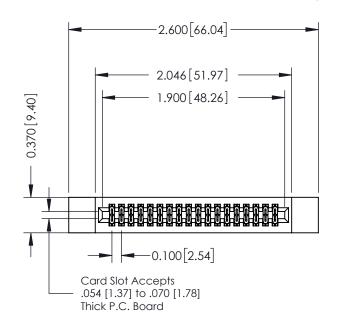

## 342 / 392 Card Edge Connector Part Number: 342-036-524-212

YOUR CONNECTION TO QUALITY & SERVICE

|         | DRAWN: J.LEE   | DATE: OCT. 06/09 |        |  |  |
|---------|----------------|------------------|--------|--|--|
|         | CHECKED:       | DATE:            |        |  |  |
| S<br>ID | SCALE: NTS     | SHEET            | 1 OF 3 |  |  |
| IED     | DRAWING NUMBER |                  | ISSUE  |  |  |
| IS      | 342 Assembly   |                  | 1      |  |  |

## **See Accompanying Pages for:**

- **Contact Bend Details**
- **Mounting Options**

SECTION A-A

342 ENG MASTER

THIS IS A C.A.D. GENERATED DRAWING DO NOT MAKE MANUAL REVISIONS TO MASTER. ISSUE NUMBER

ORIGINAL