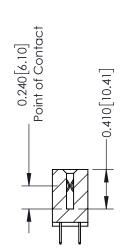

## **Contact Detail**

524-P.C. Tail .018 Sq.(0.46 Sq.) - Tail LG=.185(4.70) .100 [2.54] Contact Spacing x .200 [5.08] Row Spacing

1

| 342 / 392 Series Card Edge                                                     | ACAD REFERENCE NO. 342 ENG MASTER                                                                     |          |             |                  |        |
|--------------------------------------------------------------------------------|-------------------------------------------------------------------------------------------------------|----------|-------------|------------------|--------|
| Contact Bend Detail                                                            |                                                                                                       |          | J.LEE       | DATE: OCT. 06/09 |        |
| Confider bend Defail                                                           |                                                                                                       | CHECKED: |             | DATE:            |        |
| TORONTO, ONTARIO ARE THE PROPERTY OF EDAC INC., SHALL NOT BE REPRODUCED, OR CO | THESE DRAWINGS AND SPECIFICATIONS                                                                     | SCALE:   | NTS         | SHEET :          | 2 OF 3 |
|                                                                                | ARIO SHALL NOT BE REPRODUCED, OR COPIED OR USED AS THE BASIS FOR THE MANUFACTURE OR SALE OF APPARATUS | DRAWING  | NUMBER      |                  | ISSUE  |
| YOUR CONNECTION TO QUALITY & SERVICE                                           |                                                                                                       | 3        | 42 Assembly |                  | 1      |