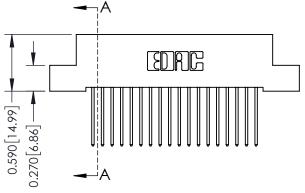

## **Mounting Option**

04-.156 (3.96) Dia. Mounting Holes

## **Contact Detail**

540-Wire Wrap .025 Sq.(0.64 Sq.) - Tail LG=.570(14.48) .100 [2.54] Contact Spacing x .200 [5.08] Row Spacing





## 342 / 392 Card Edge Connector Part Number: 342-036-540-204

YOUR CONNECTION TO QUALITY & SERVICE

|   | DRAWN: J.LEE   | DATE: O | CT. 06/09 |
|---|----------------|---------|-----------|
|   | CHECKED:       | DATE:   |           |
|   | SCALE: NTS     | SHEET   | 1 OF 3    |
| ) | DRAWING NUMBER |         | ISSUE     |
|   | 342 Assembly   |         | 1         |

ACAD REFERENCE NO.

SECTION A-A

342 ENG MASTER

## **See Accompanying Pages for:**

- **Contact Bend Details**
- **Mounting Options**



THIS IS A C.A.D. GENERATED DRAWING DO NOT MAKE MANUAL REVISIONS TO MASTER. ISSUE NUMBER

ORIGINAL

1



| 342 / 392 Series Card Edge Connector Contact Bend Detail |                                                                   |          | ACAD REFERENCE NO. 342 ENG MASTER |