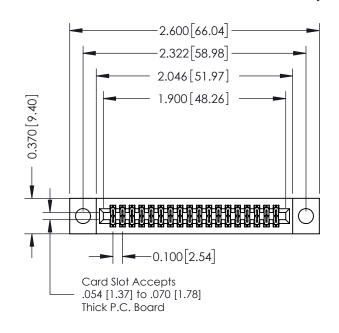

## 342 / 392 Card Edge Connector Part Number: 342-036-540-204

YOUR CONNECTION TO QUALITY & SERVICE

|   | DRAWN: J.LEE   | DATE: O | CT. 06/09 |
|---|----------------|---------|-----------|
|   | CHECKED:       | DATE:   |           |
|   | SCALE: NTS     | SHEET   | 1 OF 3    |
| ) | DRAWING NUMBER |         | ISSUE     |
|   | 342 Assembly   |         | 1         |

ACAD REFERENCE NO.

SECTION A-A

342 ENG MASTER