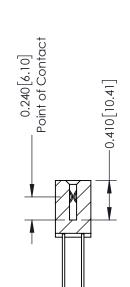

## **Contact Detail**

540-Wire Wrap .025 Sq.(0.64 Sq.) - Tail LG=.570(14.48) .100 [2.54] Contact Spacing x .200 [5.08] Row Spacing

## **See Accompanying Pages for:**

- **Contact Bend Details**
- **Mounting Options**

THIS IS A C.A.D. GENERATED DRAWING DO NOT MAKE MANUAL REVISIONS TO MASTER. ISSUE NUMBER

ORIGINAL

1

| 342 / 392 Series Card Edge Connector Contact Bend Detail |                                                                   |          | ACAD REFERENCE NO. 342 ENG MASTER |                  |        |  |
|----------------------------------------------------------|-------------------------------------------------------------------|----------|-----------------------------------|------------------|--------|--|
|                                                          |                                                                   |          | J.LEE                             | DATE: OCT. 06/09 |        |  |
| Contact bend betall                                      |                                                                   | CHECKED: |                                   | DATE:            |        |  |
|                                                          | THESE DRAWINGS AND SPECIFICATIONS ARE THE PROPERTY OF EDAC INCAND | SCALE:   | NTS                               | SHEET :          | 2 OF 3 |  |
| TORONTO, ONTARIO                                         | SHALL NOT BE REPRODUCED, OR COPIED  OR USED AS THE BASIS FOR THE  | DRAWING  | NUMBER                            |                  | ISSUE  |  |
| YOUR CONNECTION TO QUALITY & SERVICE                     | MANUFACTURE OR SALE OF APPARATUS                                  | 3        | 42 Assembly                       |                  | 1      |  |