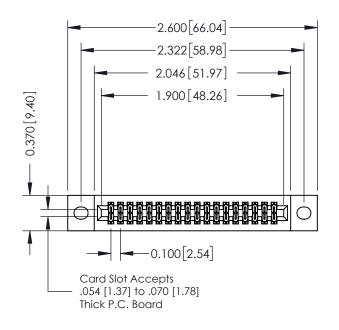

## **See Accompanying Pages for:**

- **Contact Bend Details**
- **Mounting Options**

| 342 / 392 Card Edge Connector |
|-------------------------------|
| Part Number: 342-036-555-202  |

YOUR CONNECTION TO QUALITY & SERVICE

342 ENG MASTER DATE: OCT. 06/09 J.LEE NTS SHEET 1 OF 3

342 Assembly

THIS IS A C.A.D. GENERATED DRAWING DO NOT MAKE MANUAL REVISIONS TO MASTER. ISSUE NUMBER

ORIGINAL

1

| 342 / 392 Series Card Edge Connector<br>Contact Bend Detail |                                                                                                                                     | ACAD REFERENCE NO. 342 ENG MASTER |             |          |          |
|-------------------------------------------------------------|-------------------------------------------------------------------------------------------------------------------------------------|-----------------------------------|-------------|----------|----------|
|                                                             |                                                                                                                                     | DRAWN:                            | J.LEE       | DATE: OC | T. 06/09 |
|                                                             |                                                                                                                                     | CHECKED                           | ):          | DATE:    |          |
| EDAC INC                                                    | ARE THE PROPERTY OF EDAC INC.,AND — SHALL NOT BE REPRODUCED,OR COPIED OR USED AS THE BASIS FOR THE MANUFACTURE OR SALE OF APPARATUS | SCALE:                            | NTS         | SHEET :  | 2 OF 3   |
| TORONTO, ONTARIO                                            |                                                                                                                                     | DRAWING                           | NUMBER      |          | ISSUE    |
| YOUR CONNECTION TO QUALITY & SERVICE                        |                                                                                                                                     | 3                                 | 42 Assembly |          | 1        |