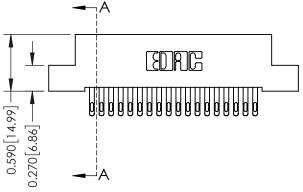

## **Mounting Option**

02-.128 (3.25) Wide Mounting Slots

## **Contact Detail**

555-Extender Board Bend (Code 500 Contacts) .100 [2.54] Contact Spacing x .200 [5.08] Row Spacing





## 0.240 [6.10] Point of Contact 0.410[10.41] SECTION A-A

## **See Accompanying Pages for:**

- **Contact Bend Details**
- **Mounting Options**

| 342 / 392 Card Edge Connector |
|-------------------------------|
| Part Number: 342-036-555-202  |

YOUR CONNECTION TO QUALITY & SERVICE

342 ENG MASTER DATE: OCT. 06/09 J.LEE NTS SHEET 1 OF 3

342 Assembly

THIS IS A C.A.D. GENERATED DRAWING DO NOT MAKE MANUAL REVISIONS TO MASTER. ISSUE NUMBER

ORIGINAL

1



| 342 / 392 Series Card Edge Connector<br>Contact Bend Detail |                                                                                                                                     | ACAD REFERENCE NO. 342 ENG MASTER |             |          |          |
|-------------------------------------------------------------|----