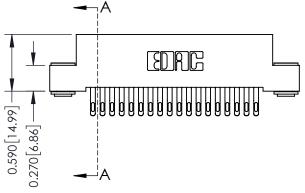

## \_\_\_\_0.240[6.10] Point of Contact 0.410[10.41] SECTION A-A

## **See Accompanying Pages for:**

- **Contact Bend Details**
- **Mounting Options**

342 / 392 Card Edge Connector Part Number: 342-036-555-203

YOUR CONNECTION TO QUALITY & SERVICE

342 ENG MASTER J.LEE DATE: OCT. 06/09 SHEET 1 OF 3