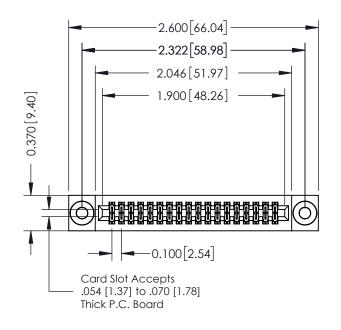

## **See Accompanying Pages for:**

- **Contact Bend Details**
- **Mounting Options**

342 / 392 Card Edge Connector Part Number: 342-036-555-203

YOUR CONNECTION TO QUALITY & SERVICE

342 ENG MASTER J.LEE DATE: OCT. 06/09 SHEET 1 OF 3

342 Assembly

THIS IS A C.A.D. GENERATED DRAWING DO NOT MAKE MANUAL REVISIONS TO MASTER. ISSUE NUMBER

ORIGINAL

1

| 342 / 392 Series Card Edge Connector<br>Contact Bend Detail |                                                                                                                                                                                                  | ACAD REFERENCE NO. 342 ENG MASTER |             |                  |        |
|-------------------------------------------------------------|--------------------------------------------------------------------------------------------------------------------------------------------------------------------------------------------------|-----------------------------------|-------------|------------------|--------|
|                                                             |                                                                                                                                                                                                  | DRAWN:                            | J.LEE       | DATE: OCT. 06/09 |        |
|                                                             |                                                                                                                                                                                                  | CHECKED:                          |             | DATE:            |        |
| TORONTO, ONTARIO                                            | THESE DRAWINGS AND SPECIFICATIONS ARE THE PROPERTY OF EDAC INC. AND SHALL NOT BE REPRODUCED, OR COPIED OR USED AS THE BASIS FOR THE MANUFACTURE OR SALE OF APPARATUS WITHOUT WRITTEN PERMISSION. | SCALE:                            | NTS         | SHEET :          | 2 OF 3 |
|                                                             |                                                                                                                                                                                                  | DRAWING                           | NUMBER      |                  | ISSUE  |
| YOUR CONNECTION TO QUALITY & SERVICE                        |                                                                                                                                                                                                  | 3                                 | 42 Assembly |                  | 1      |