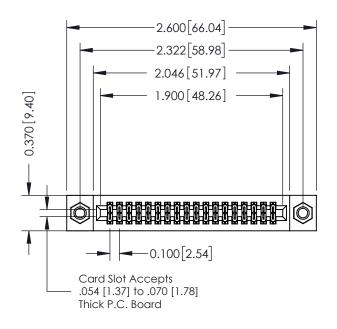

## **See Accompanying Pages for:**

- **Contact Bend Details**
- **Mounting Options**

342 / 392 Card Edge Connector Part Number: 342-036-560-207

YOUR CONNECTION TO QUALITY & SERVICE

342 ENG MASTER J.LEE DATE: OCT. 06/09 SHEET 1 OF 3

342 Assembly

THIS IS A C.A.D. GENERATED DRAWING DO NOT MAKE MANUAL REVISIONS TO MASTER. ISSUE NUMBER

ORIGINAL

1

| 342 / 392 Series Card Edge Connector<br>Contact Bend Detail |                                                                                                                                                                                                  | ACAD REFERENCE NO. 342 ENG MASTER |             |                  |        |
|-------------------------------------------------------------|--------------------------------------------------------------------------------------------------------------------------------------------------------------------------------------------------|-----------------------------------|-------------|------------------|--------|
|                                                             |                                                                                                                                                                                                  | DRAWN:                            | J.LEE       | DATE: OCT. 06/09 |        |
|                                                             |                                                                                                                                                                                                  | CHECKED:                          |             | DATE:            |        |
| TORONTO, ONTARIO                                            | THESE DRAWINGS AND SPECIFICATIONS ARE THE PROPERTY OF EDAC INC. AND SHALL NOT BE REPRODUCED, OR COPIED OR USED AS THE BASIS FOR THE MANUFACTURE OR SALE OF APPARATUS WITHOUT WRITTEN PERMISSION. | SCALE:                            | NTS         | SHEET :          | 2 OF 3 |
|                                                             |                                                                                                                                                                                                  | DRAWING                           | NUMBER      |                  | ISSUE  |
| YOUR CONNECTION TO QUALITY & SERVICE                        |                                                                                                                                                                                                  | 3                                 | 42 Assembly |                  | 1      |