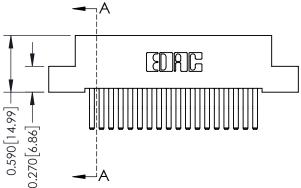

## \_\_\_\_0.240[6.10] Point of Contact 0.410[10.41] **SECTION A-A**

342 Assembly

THIS IS A C.A.D. GENERATED DRAWING DO NOT MAKE MANUAL REVISIONS TO MASTER. ISSUE NUMBER

ORIGINAL

1

| 342 / 392 Series Card Edge Connector<br>Contact Bend Detail |                                                                                                                                                                                                  | ACAD REFERENCE NO. 342 ENG MASTER |             |                  |        |
|-------------------------------------------------------------|--------------------------------------------------------------------------------------------------------------------------------------------------------------------------------------------------|-----------------------------------|-------------|------------------|--------|
|                                                             |                                                                                                                                                                                                  | DRAWN:                            | J.LEE       | DATE: OCT. 06/09 |        |
|                                                             |                                                                                                                                                                                                  | CHECKED:                          |             | DATE:            |        |
| TORONTO, ONTARIO                                            | THESE DRAWINGS AND SPECIFICATIONS ARE THE PROPERTY OF EDAC INC. AND SHALL NOT BE REPRODUCED, OR COPIED OR USED AS THE BASIS FOR THE MANUFACTURE OR SALE OF APPARATUS WITHOUT WRITTEN PERMISSION. | SCALE:                            | NTS         | SHEET :          | 2 OF 3 |
|                                                             |                                                                                                                                                                                                  | DRAWING                           | NUMBER      |                  | ISSUE  |
| YOUR CONNECTION TO QUALITY & SERVICE                        |                                                                                                                                                                                                  | 3                                 | 42 Assembly |                  | 1      |