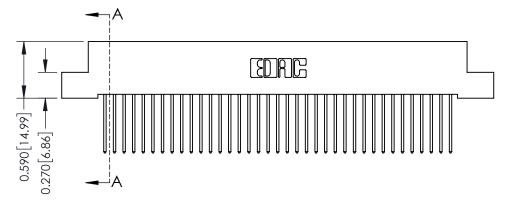

## **Contact Detail**

540-Wire Wrap .025 Sq.(0.64 Sq.) - Tail LG=.570(14.48) .100 [2.54] Contact Spacing x .200 [5.08] Row Spacing

342 Assembly

THIS IS A C.A.D. GENERATED DRAWING DO NOT MAKE MANUAL REVISIONS TO MASTER. ISSUE NUMBER

ORIGINAL

1

| 342 / 392 Series Card Edge Connector<br>Contact Bend Detail |                                                                                                                                                                                                  | ACAD REFERENCE NO. 342 ENG MASTER |             |                  |        |
|-------------------------------------------------------------|--------------------------------------------------------------------------------------------------------------------------------------------------------------------------------------------------|-----------------------------------|-------------|------------------|--------|
|                                                             |                                                                                                                                                                                                  | DRAWN:                            | J.LEE       | DATE: OCT. 06/09 |        |
|                                                             |                                                                                                                                                                                                  | CHECKED:                          |             | DATE:            |        |
| TORONTO, ONTARIO                                            | THESE DRAWINGS AND SPECIFICATIONS ARE THE PROPERTY OF EDAC INC. AND SHALL NOT BE REPRODUCED, OR COPIED OR USED AS THE BASIS FOR THE MANUFACTURE OR SALE OF APPARATUS WITHOUT WRITTEN PERMISSION. | SCALE:                            | NTS         | SHEET :          | 2 OF 3 |
|                                                             |                                                                                                                                                                                                  | DRAWING                           | NUMBER      |                  | ISSUE  |
| YOUR CONNECTION TO QUALITY & SERVICE                        |                                                                                                                                                                                                  | 3                                 | 42 Assembly |                  | 1      |