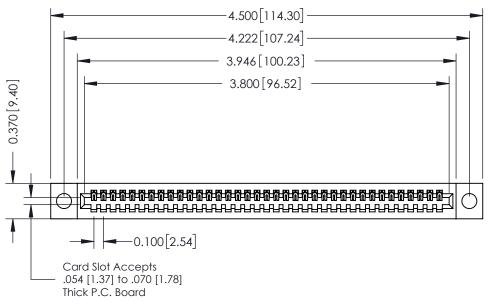

## **See Accompanying Pages for:**

- **Contact Bend Details**
- **Mounting Options**

342 / 392 Card Edge Connector Part Number: 342-037-540-104

YOUR CONNECTION TO QUALITY & SERVICE

CANADA

342 ENG MASTER J.LEE DATE: OCT. 06/09 SHEET 1 OF 3