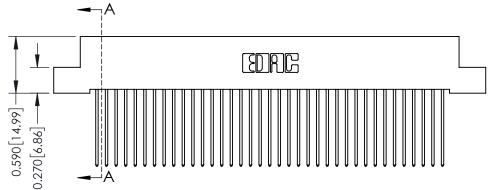

J.LEE DATE: OCT. 06/09 SHEET 1 OF 3 342 Assembly

THIS IS A C.A.D. GENERATED DRAWING DO NOT MAKE MANUAL REVISIONS TO MASTER. ISSUE NUMBER

ORIGINAL

1

| 342 / 392 Series Card Edge Connector<br>Contact Bend Detail |                                                                                                                                     | ACAD REFERENCE NO. 342 ENG MASTER |             |          |          |
|-------------------------------------------------------------|-------------------------------------------------------------------------------------------------------------------------------------|-----------------------------------|-------------|----------|----------|
|                                                             |                                                                                                                                     | DRAWN:                            | J.LEE       | DATE: OC | T. 06/09 |
|                                                             |                                                                                                                                     | CHECKED:                          |             | DATE:    |          |
| EDAC INC                                                    | ARE THE PROPERTY OF EDAC INC.,AND — SHALL NOT BE REPRODUCED,OR COPIED OR USED AS THE BASIS FOR THE MANUFACTURE OR SALE OF APPARATUS | SCALE:                            | NTS         | SHEET :  | 2 OF 3   |
| TORONTO, ONTARIO                                            |                                                                                                                                     | DRAWING                           | NUMBER      |          | ISSUE    |
| YOUR CONNECTION TO QUALITY & SERVICE                        |                                                                                                                                     | 3                                 | 42 Assembly |          | 1        |