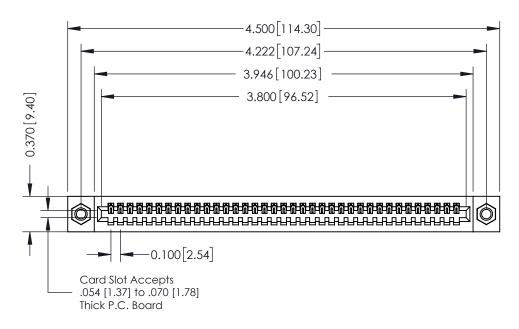

## **See Accompanying Pages for:**

- **Contact Bend Details**
- **Mounting Options**

| 342 / 392 Card Edge Connector |
|-------------------------------|
| Part Number: 342-037-541-107  |

YOUR CONNECTION TO QUALITY & SERVICE

J.LEE DATE: OCT. 06/09 SHEET 1 OF 3 342 Assembly

THIS IS A C.A.D. GENERATED DRAWING DO NOT MAKE MANUAL REVISIONS TO MASTER. ISSUE NUMBER

ORIGINAL

1

| 342 / 392 Series Card Edge Connector<br>Contact Bend Detail |                                                                                                                                     | ACAD REFERENCE NO. 342 ENG MASTER |             |          |          |
|-------------------------------------------------------------|-------------------------------------------------------------------------------------------------------------------------------------|-----------------------------------|-------------|----------|----------|
|                                                             |                                                                                                                                     | DRAWN:                            | J.LEE       | DATE: OC | T. 06/09 |
|                                                             |                                                                                                                                     | CHECKED:                          |             | DATE:    |          |
| EDAC INC                                                    | ARE THE PROPERTY OF EDAC INC.,AND — SHALL NOT BE REPRODUCED,OR COPIED OR USED AS THE BASIS FOR THE MANUFACTURE OR SALE OF APPARATUS | SCALE:                            | NTS         | SHEET :  | 2 OF 3   |
| TORONTO, ONTARIO                                            |                                                                                                                                     | DRAWING                           | NUMBER      |          | ISSUE    |
| YOUR CONNECTION TO QUALITY & SERVICE                        |                                                                                                                                     | 3                                 | 42 Assembly |          | 1        |