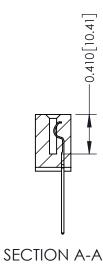

**Mounting Option** 

04-.156 (3.96) Dia. Mounting Holes

**Contact Detail** 

542-Wire Wrap .025 Sq.(0.64 Sq.) - Tail LG=.655(16.64) .100 [2.54] Contact Spacing x .200 [5.08] Row Spacing

**See Accompanying Pages for:** 

- **Contact Bend Details**
- **Mounting Options**

342 / 392 Card Edge Connector Part Number: 342-037-542-104

YOUR CONNECTION TO QUALITY & SERVICE

CANADA

342 ENG MASTER J.LEE DATE: OCT. 06/09 SHEET 1 OF 3

342 Assembly

THIS IS A C.A.D. GENERATED DRAWING DO NOT MAKE MANUAL REVISIONS TO MASTER. ISSUE NUMBER

ORIGINAL

1

| 342 / 392 Series Card Edge Connector<br>Contact Bend Detail |                                                                                                                                                                                                  | ACAD REFERENCE NO. 342 ENG MASTER |             |                  |        |
|-------------------------------------------------------------|--------------------------------------------------------------------------------------------------------------------------------------------------------------------------------------------------|-----------------------------------|-------------|------------------|--------|
|                                                             |                                                                                                                                                                                                  | DRAWN:                            | J.LEE       | DATE: OCT. 06/09 |        |
|                                                             |                                                                                                                                                                                                  | CHECKED:                          |             | DATE:            |        |
| TORONTO, ONTARIO                                            | THESE DRAWINGS AND SPECIFICATIONS ARE THE PROPERTY OF EDAC INC. AND SHALL NOT BE REPRODUCED, OR COPIED OR USED AS THE BASIS FOR THE MANUFACTURE OR SALE OF APPARATUS WITHOUT WRITTEN PERMISSION. | SCALE:                            | NTS         | SHEET :          | 2 OF 3 |
|                                                             |                                                                                                                                                                                                  | DRAWING                           | NUMBER      |                  | ISSUE  |
| YOUR CONNECTION TO QUALITY & SERVICE                        |                                                                                                                                                                                                  | 3                                 | 42 Assembly |                  | 1      |