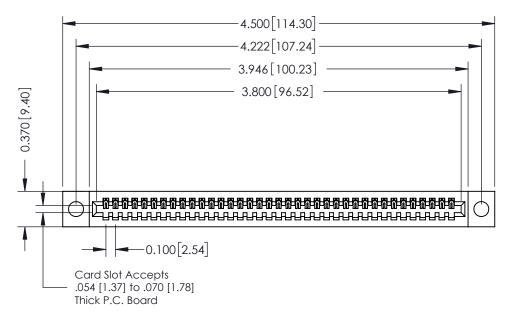

**Mounting Option** 

04-.156 (3.96) Dia. Mounting Holes

**Contact Detail** 

542-Wire Wrap .025 Sq.(0.64 Sq.) - Tail LG=.655(16.64) .100 [2.54] Contact Spacing x .200 [5.08] Row Spacing

**See Accompanying Pages for:** 

- **Contact Bend Details**
- **Mounting Options**

342 / 392 Card Edge Connector Part Number: 342-037-542-104

YOUR CONNECTION TO QUALITY & SERVICE

CANADA

342 ENG MASTER J.LEE DATE: OCT. 06/09 SHEET 1 OF 3

342 Assembly

THIS IS A C.A.D. GENERATED DRAWING DO NOT MAKE MANUAL REVISIONS TO MASTER. ISSUE NUMBER

ORIGINAL

1

| 342 / 392 Series Card Edge Connector<br>Contact Bend Detail |                                                                                                                                                                                                  | ACAD REFERENCE NO. 342 ENG MASTER |             |                  |        |
|-------------------------------------------------------------|--------------------------------------------------------------------------------------------------------------------------------------------------------------------------------------------------|-----------------------------------|-------------|------------------|--------|
|                                                             |                                                                                                                                                                                                  | DRAWN:                            | J.LEE       | DATE: OCT. 06/09 |        |
|                                                             |                                                                                                                                                                                                  | CHECKED:                          |             | DATE:            |        |
| TORONTO, ONTARIO                                            | THESE DRAWINGS AND SPECIFICATIONS ARE THE PROPERTY OF EDAC INC. AND SHALL NOT BE REPRODUCED, OR COPIED OR USED AS THE BASIS FOR THE MANUFACTURE OR SALE OF APPARATUS WITHOUT WRITTEN PERMISSION. | SCALE:                            | NTS         | SHEET :          | 2 OF 3 |
|                                                             |                                                                                                                                                                                                  | DRAWING                           | NUMBER      |                  | ISSUE  |
| YOUR CONNECTION TO QUALITY & SERVICE                        |                                                                                                                                                                                                  | 3                                 | 42 Assembly |                  | 1      |