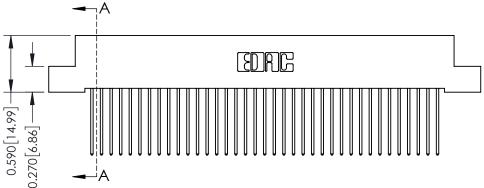

**Mounting Option** 

04-.156 (3.96) Dia. Mounting Holes

**Contact Detail** 

542-Wire Wrap .025 Sq.(0.64 Sq.) - Tail LG=.655(16.64) .100 [2.54] Contact Spacing x .200 [5.08] Row Spacing

**See Accompanying Pages for:** 

- **Contact Bend Details**
- **Mounting Options**

342 / 392 Card Edge Connector Part Number: 342-037-542-104

YOUR CONNECTION TO QUALITY & SERVICE

CANADA

342 ENG MASTER J.LEE DATE: OCT. 06/09 SHEET 1 OF 3

342 Assembly

THIS IS A C.A.D. GENERATED DRAWING DO NOT MAKE MANUAL REVISIONS TO MASTER

ISSUE NUMBER

ORIGINAL

1

| 342 / 392 Card Edge Connector<br>Mounting Options |                                                                                                                                                                                               | ACAD REFERENCE NO. 342 ENG MASTER |                         |        |  |  |
|---------------------------------------------------|-----------------------------------------------------------------------------------------------------------------------------------------------------------------------------------------------|-----------------------------------|-------------------------|--------|--|--|
|                                                   |                                                                                                                                                                                               | DRAWN: J.LEE                      | DATE: <b>OCT. 06/09</b> |        |  |  |
|                                                   |                                                                                                                                                                                               | CHECKED:                          | DATE:                   |        |  |  |
| TORONTO, ONTARIO                                  | THESE DRAWINGS AND SPECIFICATIONS ARE THE PROPERTY OF EDAC INCAND SHALL NOT BE REPRODUCED,OR COPIED OR USED AS THE BASIS FOR THE MANUFACTURE OR SALE OF APPARATUS WITHOUT WRITTEN PERMISSION. | SCALE: NTS                        | SHEET :                 | 3 OF 3 |  |  |
|                                                   |                                                                                                                                                                                               | DRAWING NUMBER                    | •                       | ISSUE  |  |  |
| YOUR CONNECTION TO QUALITY & SERVICE              |                                                                                                                                                                                               | 342 Assembly                      |                         | 1      |  |  |