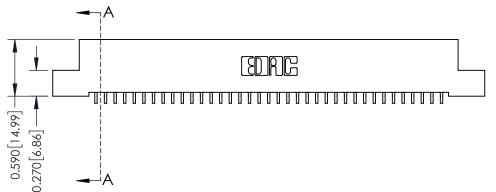

**Mounting Option** 

04-.156 (3.96) Dia. Mounting Holes

**Contact Detail** 

559-90 Degree Bend (Code 541 Contacts) .100 [2.54] Contact Spacing x .200 [5.08] Row Spacing

0.410[10.41] **SECTION A-A** 

**See Accompanying Pages for:** 

- **Contact Bend Details**
- **Mounting Options**

342 / 392 Card Edge Connector Part Number: 342-037-559-104

YOUR CONNECTION TO QUALITY & SERVICE

CANADA

342 ENG MASTER J.LEE DATE: OCT. 06/09 SHEET 1 OF 3

342 Assembly