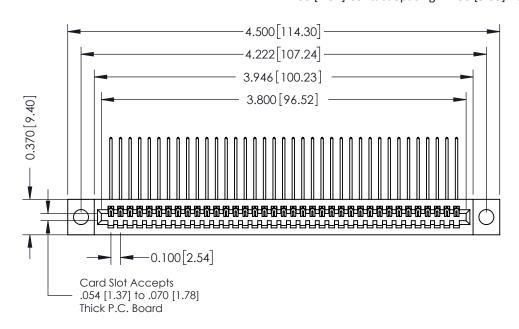

**Mounting Option** 

04-.156 (3.96) Dia. Mounting Holes

**Contact Detail** 

559-90 Degree Bend (Code 541 Contacts) .100 [2.54] Contact Spacing x .200 [5.08] Row Spacing

0.410[10.41] **SECTION A-A** 

**See Accompanying Pages for:** 

- **Contact Bend Details**
- **Mounting Options**

342 / 392 Card Edge Connector Part Number: 342-037-559-104

YOUR CONNECTION TO QUALITY & SERVICE

CANADA

342 ENG MASTER J.LEE DATE: OCT. 06/09 SHEET 1 OF 3

342 Assembly