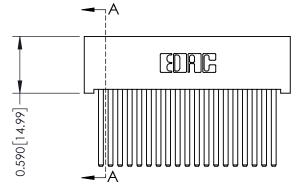

## **See Accompanying Pages for:**

- Contact Bend Details
- **Mounting Options**

| 342 / 392 Card Edge Connector<br>Part Number: 342-038-544-201 |                                                                                                 | ACAD REFERENCE NO. 342 ENG MASTER |             |         |           |  |
|---------------------------------------------------------------|-------------------------------------------------------------------------------------------------|-----------------------------------|-------------|---------|-----------|--|
|                                                               |                                                                                                 | DRAWN:                            | J.LEE       | DATE: O | CT. 06/09 |  |
|                                                               |                                                                                                 | CHECKED:                          |             | DATE:   |           |  |
|                                                               | THESE DRAWINGS AND SPECIFICATIONS ARE THE PROPERTY OF EDAC INCAND                               | SCALE:                            | NTS         | SHEET   | 1 OF 3    |  |
| CANADA CANADA                                                 | SHALL NOT BE REPRODUCED OR COPIED OR USED AS THE BASIS FOR THE MANUFACTURE OR SALE OF APPARATUS | DRAWING                           | NUMBER      |         | ISSUE     |  |
|                                                               |                                                                                                 | 3                                 | 42 Assembly |         | 1         |  |