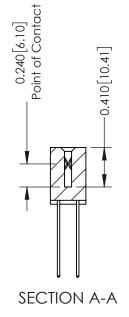

**Mounting Option** 01-No Mounting Lugs

544-Wire Wrap .050x.025(1.27x0.64) - Tail LG=.760(19.30) DO NOT MAKE MANUAL REVISIONS TO MASTER .100 [2.54] Contact Spacing x .200 [5.08] Row Spacing

THIS IS A C.A.D. GENERATED DRAWING DO NOT MAKE MANUAL REVISIONS TO MASTER. ISSUE NUMBER

ORIGINAL

1

| 342 / 392 Series Card Edge Connector<br>Contact Bend Detail |                                                                                                                                                                                                 | ACAD REFERENCE NO. 342 ENG MASTER |             |                  |        |  |
|-------------------------------------------------------------|-------------------------------------------------------------------------------------------------------------------------------------------------------------------------------------------------|-----------------------------------|-------------|------------------|--------|--|
|                                                             |                                                                                                                                                                                                 | DRAWN:                            | J.LEE       | DATE: OCT. 06/09 |        |  |
|                                                             |                                                                                                                                                                                                 | CHECKED:                          |             | DATE:            |        |  |
| TORONTO, ONTARIO                                            | THESE DRAWINGS AND SPECIFICATIONS ARE THE PROPERTY OF EDAC INC.,AND SHALL NOT BE REPRODUCED,OR COPIED OR USED AS THE BASIS FOR THE MANUFACTURE OR SALE OF APPARATUS WITHOUT WRITTEN PERMISSION. | SCALE:                            | NTS         | SHEET :          | 2 OF 3 |  |
|                                                             |                                                                                                                                                                                                 | DRAWING                           | NUMBER      |                  | ISSUE  |  |
| YOUR CONNECTION TO QUALITY & SERVICE                        |                                                                                                                                                                                                 | 3                                 | 42 Assembly |                  | 1      |  |