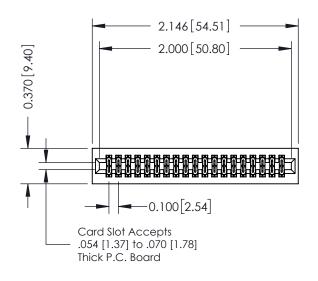

## **See Accompanying Pages for:**

- Contact Bend Details
- **Mounting Options**

| 342 / 392 Card Edge Connector<br>Part Number: 342-038-544-201 |                                                                                                 | ACAD REFERENCE NO. 342 ENG MASTER |             |         |           |  |
|---------------------------------------------------------------|-------------------------------------------------------------------------------------------------|-----------------------------------|-------------|---------|-----------|--|
|                                                               |                                                                                                 | DRAWN:                            | J.LEE       | DATE: O | CT. 06/09 |  |
|                                                               |                                                                                                 | CHECKED:                          |             | DATE:   |           |  |
|                                                               | THESE DRAWINGS AND SPECIFICATIONS ARE THE PROPERTY OF EDAC INCAND                               | SCALE:                            | NTS         | SHEET   | 1 OF 3    |  |
| CANADA CANADA                                                 | SHALL NOT BE REPRODUCED OR COPIED OR USED AS THE BASIS FOR THE MANUFACTURE OR SALE OF APPARATUS | DRAWING                           | NUMBER      |         | ISSUE     |  |
|                                                               |                                                                                                 | 3                                 | 42 Assembly |         | 1         |  |