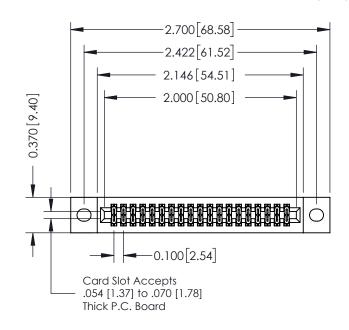

## **See Accompanying Pages for:**

- **Contact Bend Details**
- **Mounting Options**

| 342 / 392 Card Edge Connector |
|-------------------------------|
| Part Number: 342-038-555-202  |

342 ENG MASTER DATE: OCT. 06/09 J.LEE NTS SHEET 1 OF 3