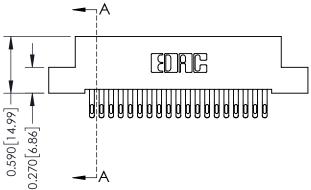

## **See Accompanying Pages for:**

- **Contact Bend Details**
- **Mounting Options**

| 342 / 392 Card Edge Connector |
|-------------------------------|
| Part Number: 342-038-555-202  |

342 ENG MASTER DATE: OCT. 06/09 J.LEE NTS SHEET 1 OF 3