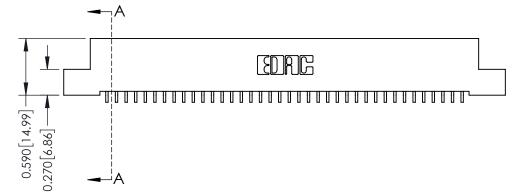

342 / 392 Card Edge Connector Part Number: 342-038-559-102

YOUR CONNECTION TO QUALITY & SERVICE

342 ENG MASTER J.LEE DATE: OCT. 06/09 SHEET 1 OF 3

342 Assembly

THIS IS A C.A.D. GENERATED DRAWING DO NOT MAKE MANUAL REVISIONS TO MASTER. ISSUE NUMBER