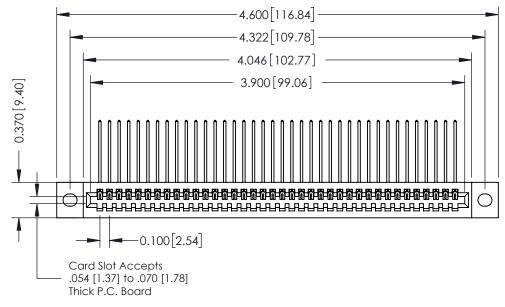

342 / 392 Card Edge Connector Part Number: 342-038-559-102

YOUR CONNECTION TO QUALITY & SERVICE

342 ENG MASTER J.LEE DATE: OCT. 06/09 SHEET 1 OF 3

342 Assembly

THIS IS A C.A.D. GENERATED DRAWING DO NOT MAKE MANUAL REVISIONS TO MASTER. ISSUE NUMBER