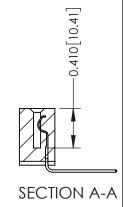

ORIGINAL

1

| 342 / 392 Series Card Edge Connector<br>Contact Bend Detail |                                                                                                                                                                                                  | ACAD REFERENCE NO. 342 ENG MASTER |             |                  |        |
|-------------------------------------------------------------|--------------------------------------------------------------------------------------------------------------------------------------------------------------------------------------------------|-----------------------------------|-------------|------------------|--------|
|                                                             |                                                                                                                                                                                                  | DRAWN:                            | J.LEE       | DATE: OCT. 06/09 |        |
|                                                             |                                                                                                                                                                                                  | CHECKED:                          |             | DATE:            |        |
| TORONTO, ONTARIO                                            | THESE DRAWINGS AND SPECIFICATIONS ARE THE PROPERTY OF EDAC INC. AND SHALL NOT BE REPRODUCED, OR COPIED OR USED AS THE BASIS FOR THE MANUFACTURE OR SALE OF APPARATUS WITHOUT WRITTEN PERMISSION. | SCALE:                            | NTS         | SHEET :          | 2 OF 3 |
|                                                             |                                                                                                                                                                                                  | DRAWING                           | NUMBER      |                  | ISSUE  |
| YOUR CONNECTION TO QUALITY & SERVICE                        |                                                                                                                                                                                                  | 3                                 | 42 Assembly |                  | 1      |