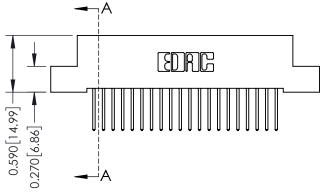

## **Mounting Option**

07-M3-0.5 Metric Threaded Inserts

## **Contact Detail**

523-P.C. Tail .025 Sq.(0.64 Sq.) - Tail LG=.400(10.16) .100 [2.54] Contact Spacing x .200 [5.08] Row Spacing







## 0.240 [6.10] Point of Contact 0.410[10.41] SECTION A-A

## **See Accompanying Pages for:**

- **Contact Bend Details**
- **Mounting Options**

| 342 / 392 Card Edge Connector |
|-------------------------------|
| Part Number: 342-040-523-207  |



342 ENG MASTER DATE: OCT. 06/09 J.LEE NTS SHEET 1 OF 3

342 Assembly

THIS IS A C.A.D. GENERATED DRAWING DO NOT MAKE MANUAL REVISIONS TO MASTER. ISSUE NUMBER

ORIGINAL

1



| 342 / 392 Series Card Edge Connector<br>Contact Bend Detail |                                                                                                                                     | ACAD REFERENCE NO. 342 ENG MASTER |             |          |          |
|-------------------------------------------------------------|----------------------------------------