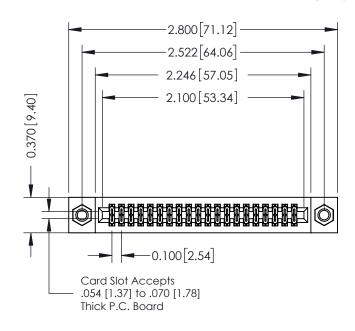

## **See Accompanying Pages for:**

- **Contact Bend Details**
- **Mounting Options**

| 342 / 392 Card Edge Connector |
|-------------------------------|
| Part Number: 342-040-523-207  |

342 ENG MASTER DATE: OCT. 06/09 J.LEE NTS SHEET 1 OF 3

## **Contact Detail**

523-P.C. Tail .025 Sq.(0.64 Sq.) - Tail LG=.400(10.16) .100 [2.54] Contact Spacing x .200 [5.08] Row Spacing