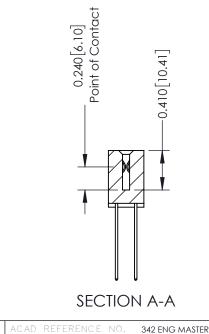

YOUR CONNECTION TO QUALITY & SERVICE

THIS IS A C.A.D. GENERATED DRAWING DO NOT MAKE MANUAL REVISIONS TO MASTER. ISSUE NUMBER

ORIGINAL

1

| Contact Bend Detail                  |                                                                  | ACAD REFERENCE NO. 342 ENG MASTER |             |                         |        |
|--------------------------------------|------------------------------------------------------------------|-----------------------------------|-------------|-------------------------|--------|
|                                      |                                                                  | DRAWN:                            | J.LEE       | DATE: <b>OCT.</b> 06/09 |        |
|                                      |                                                                  | CHECKED:                          |             | DATE:                   |        |
| TORONTO, ONTARIO                     | OR USED AS THE BASIS FOR THE<br>MANUFACTURE OR SALE OF APPARATUS | SCALE:                            | NTS         | SHEET :                 | 2 OF 3 |
|                                      |                                                                  | DRAWING                           | NUMBER      |                         | ISSUE  |
| YOUR CONNECTION TO QUALITY & SERVICE |                                                                  | 3                                 | 42 Assembly |                         | 1      |