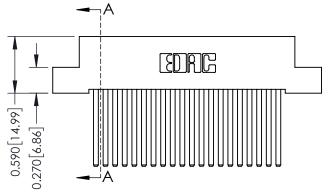

THIS IS A C.A.D. GENERATED DRAWING DO NOT MAKE MANUAL REVISIONS TO MASTER

ISSUE NUMBER

ORIGINAL

1

| Mounting Options                     |                                                                                                                                                                                                  | ACAD REFERENCE NO. 342 ENG MASTER |                         |        |  |  |
|--------------------------------------|--------------------------------------------------------------------------------------------------------------------------------------------------------------------------------------------------|-----------------------------------|-------------------------|--------|--|--|
|                                      |                                                                                                                                                                                                  | DRAWN: J.LEE                      | DATE: <b>OCT. 06/09</b> |        |  |  |
|                                      |                                                                                                                                                                                                  | CHECKED:                          | DATE:                   |        |  |  |
| TORONTO, ONTARIO                     | THESE DRAWINGS AND SPECIFICATIONS ARE THE PROPERTY OF EDAC INC. AND SHALL NOT BE REPRODUCED, OR COPIED OR USED AS THE BASIS FOR THE MANUFACTURE OR SALE OF APPARATUS WITHOUT WRITTEN PERMISSION. | SCALE: NTS                        | SHEET :                 | 3 OF 3 |  |  |
|                                      |                                                                                                                                                                                                  | DRAWING NUMBER                    | •                       | ISSUE  |  |  |
| YOUR CONNECTION TO QUALITY & SERVICE |                                                                                                                                                                                                  | 342 Assembly                      |                         | 1      |  |  |