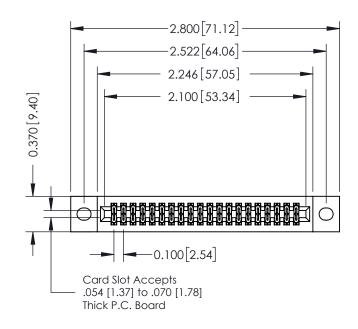

**Mounting Option** 

02-.128 (3.25) Wide Mounting Slots

CUITACL DETAIL

THIS IS A C.A.D. GENERATED DRAWING

544-Wire Wrap .050x.025(1.27x0.64) - Tail LG=.760(19.30)

DO NOT MAKE MANUAL REVISIONS TO MASTER. .100 [2.54] Contact Spacing x .200 [5.08] Row Spacing

## **See Accompanying Pages for: Contact Bend Details**

- **Mounting Options**

J.LEE

342 Assembly

NTS

DATE: OCT. 06/09

SHEET 1 OF 3

| ı | l 342 / 392 Card Eda | 342 / 392 Card Edge Connector |                                                                     |        |  |  |
|---|----------------------|-------------------------------|---------------------------------------------------------------------|--------|--|--|
|   |                      |                               | DRAWN                                                               |        |  |  |
|   | Part Number: 342-04  | 40-344-2                      | 02                                                                  | CHECK  |  |  |
|   |                      | C INC                         | THESE DRAWINGS AND SPECIFICATIONS ARE THE PROPERTY OF EDAC INC.,AND | SCALE: |  |  |
|   |                      | D, ONTARIO<br>NADA            | SHALL NOT BE REPRODUCED, OR COPIED OR USED AS THE BASIS FOR THE     | DRAWIN |  |  |