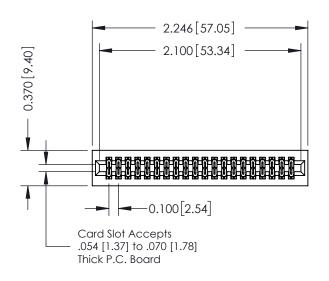

## **See Accompanying Pages for:**

- **Contact Bend Details**
- **Mounting Options**

342 / 392 Card Edge Connector Part Number: 342-040-556-201

YOUR CONNECTION TO QUALITY & SERVICE

342 ENG MASTER J.LEE DATE: OCT. 06/09 SHEET 1 OF 3