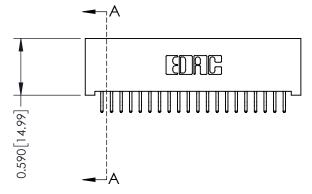

## **See Accompanying Pages for:**

- **Contact Bend Details**
- **Mounting Options**

342 / 392 Card Edge Connector Part Number: 342-040-556-201

YOUR CONNECTION TO QUALITY & SERVICE

342 ENG MASTER J.LEE DATE: OCT. 06/09 SHEET 1 OF 3