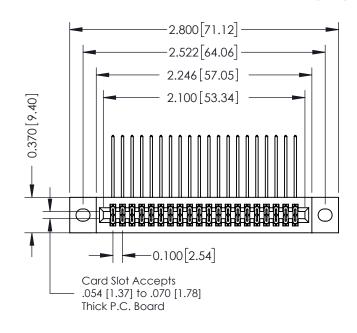

## **See Accompanying Pages for:**

- **Contact Bend Details**
- **Mounting Options**

| 342 / 392 Card Edge Connector |
|-------------------------------|
| Part Number: 342-040-558-202  |

| ACAD REFERENCE NO. 342 ENG MASTER |                  |  |  |  |
|-----------------------------------|------------------|--|--|--|
| DRAWN: J.LEE                      | DATE: OCT. 06/09 |  |  |  |
| CHECKED:                          | DATE:            |  |  |  |
| SCALE: NTS                        | SHEET 1 OF 3     |  |  |  |
| DRAWING NUMBER                    | ISSUE            |  |  |  |