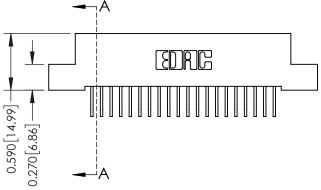

## **Mounting Option**

02-.128 (3.25) Wide Mounting Slots

## **Contact Detail**

558-90 Degree Bend (Code 541 Contacts) .100 [2.54] Contact Spacing x .200 [5.08] Row Spacing





## 0.240 [6.10] Point of Contact 0.410[10.41] **SECTION A-A**

## **See Accompanying Pages for:**

- **Contact Bend Details**
- **Mounting Options**

| 342 / 392 Card Edge Connector |
|-------------------------------|
| Part Number: 342-040-558-202  |



| ACAD REFERENCE NO. 342 ENG MASTER |                  |  |  |  |
|-----------------------------------|------------------|--|--|--|
| DRAWN: J.LEE                      | DATE: OCT. 06/09 |  |  |  |
| CHECKED:                          | DATE:            |  |  |  |
| SCALE: NTS                        | SHEET 1 OF 3     |  |  |  |
| DRAWING NUMBER                    | ISSUE            |  |  |  |

342 Assembly

THIS IS A C.A.D. GENERATED DRAWING DO NOT MAKE MANUAL REVISIONS TO MASTER. ISSUE NUMBER

ORIGINAL

1



| 342 / 392 Series Card Edge