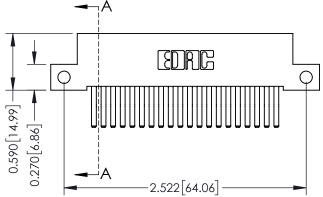

## **Mounting Option**

12-.128 (3.25) Dia. Side Mounting Holes

THIS IS A C.A.D. GENERATED DRAWING DO NOT MAKE MANUAL REVISIONS TO MASTER

ISSUE NUMBER

ORIGINAL

1

| 342 / 392 Card Edge Connector<br>Mounting Options |                                                                                                                                   | ACAD REFERENCE NO. 342 ENG MASTER |         |           |  |  |
|---------------------------------------------------|-----------------------------------------------------------------------------------------------------------------------------------|-----------------------------------|---------|-----------|--|--|
|                                                   |                                                                                                                                   | DRAWN: J.LEE                      | DATE: O | CT. 06/09 |  |  |
|                                                   |                                                                                                                                   | CHECKED:                          | DATE:   |           |  |  |
| EDAC INC                                          | ARE THE PROPERTY OF EDAC INC.,AND SHALL NOT BE REPRODUCED,OR COPIED OR USED AS THE BASIS FOR THE MANUFACTURE OR SALE OF APPARATUS | SCALE: NTS                        | SHEET : | 3 OF 3    |  |  |
| TORONTO, ONTARIO                                  |                                                                                                                                   | DRAWING NUMBER                    | •       | ISSUE     |  |  |
| YOUR CONNECTION TO QUALITY & SERVICE              |                                                                                                                                   | 342 Assembly                      |         | 1         |  |  |