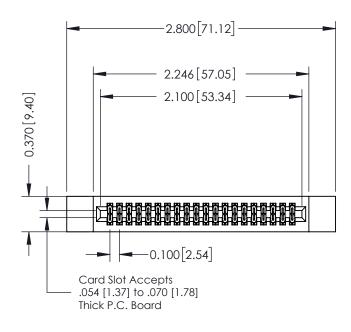

## **See Accompanying Pages for:**

- **Contact Bend Details**
- **Mounting Options**

| 342 / 392 Card Edge Connector |
|-------------------------------|
| Part Number: 342-040-560-212  |

WITHOUT WRITTEN PERMISSION.

| ACAD REFERENCE NO. 342 ENG MASTER |                  |  |  |  |  |
|-----------------------------------|------------------|--|--|--|--|
| DRAWN: J.LEE                      | DATE: OCT. 06/09 |  |  |  |  |
| CHECKED:                          | DATE:            |  |  |  |  |
| SCALE: NTS                        | SHEET 1 OF 3     |  |  |  |  |
| DRAWING NUMBER                    | ISSUE            |  |  |  |  |