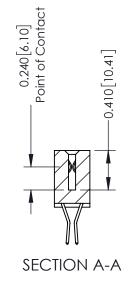

## **Contact Detail**

560-Extender Board Bend (Code 523 Contacts) .100 [2.54] Contact Spacing x .200 [5.08] Row Spacing

342 Assembly

THIS IS A C.A.D. GENERATED DRAWING DO NOT MAKE MANUAL REVISIONS TO MASTER. ISSUE NUMBER

ORIGINAL

1

| 342 / 392 Series Card Edge Connector<br>Contact Bend Detail |                                                                                                                                   | ACAD REFERENCE NO. 342 ENG MASTER |             |          |          |
|-------------------------------------------------------------|-----------------------------------------------------------------------------------------------------------------------------------|-----------------------------------|-------------|----------|----------|
|                                                             |                                                                                                                                   | DRAWN:                            | J.LEE       | DATE: OC | T. 06/09 |
|                                                             |                                                                                                                                   | CHECKED                           | ):          | DATE:    |          |
| EDAC INC                                                    | ARE THE PROPERTY OF EDAC INC.,AND SHALL NOT BE REPRODUCED,OR COPIED OR USED AS THE BASIS FOR THE MANUFACTURE OR SALE OF APPARATUS | SCALE:                            | NTS         | SHEET :  | 2 OF 3   |
| TORONTO, ONTARIO                                            |                                                                                                                                   | DRAWING                           | NUMBER      |          | ISSUE    |
| YOUR CONNECTION TO QUALITY & SERVICE                        |                                                                                                                                   | 3                                 | 42 Assembly |          | 1        |