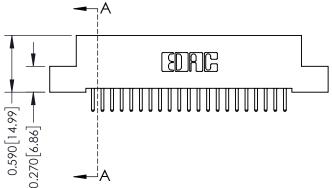

## **Mounting Option**

02-.128 (3.25) Wide Mounting Slots

## **Contact Detail**

520-P.C. Tail .030x.018(0.76x0.46) - Tail LG=.185(4.70) .100 [2.54] Contact Spacing x .200 [5.08] Row Spacing





## 0.240 [6.10] Point of Contact 0.410[10.41] **SECTION A-A**

## **See Accompanying Pages for:**

- **Contact Bend Details**
- **Mounting Options**

| 342 / 392 Card Edge Connector |
|-------------------------------|
| Part Number: 342-042-520-202  |



WITHOUT WRITTEN PERMISSION.

| ACAD REFERENCE NO. 342 ENG MASTER |                  |  |  |  |
|-----------------------------------|------------------|--|--|--|
| DRAWN: J.LEE                      | DATE: OCT. 06/09 |  |  |  |
| CHECKED:                          | DATE:            |  |  |  |
| SCALE: NTS                        | SHEET 1 OF 3     |  |  |  |
| DRAWING NUMBER                    | ISSUE            |  |  |  |

342 Assembly

THIS IS A C.A.D. GENERATED DRAWING DO NOT MAKE MANUAL REVISIONS TO MASTER. ISSUE NUMBER

ORIGINAL

1