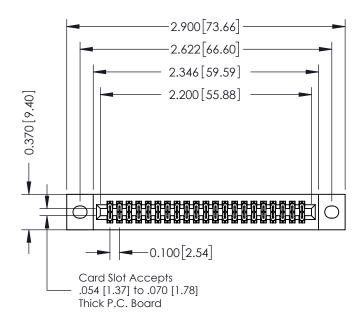

## **See Accompanying Pages for:**

- **Contact Bend Details**
- **Mounting Options**

| 342 / 392 Card Edge Connector |
|-------------------------------|
| Part Number: 342-042-520-202  |

WITHOUT WRITTEN PERMISSION.