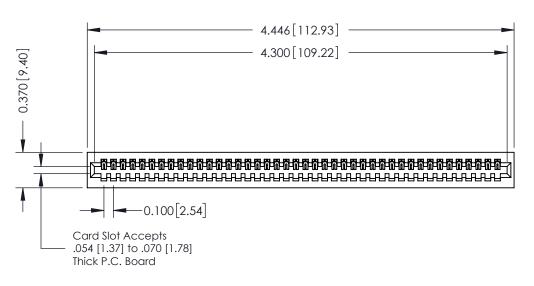

342 / 392 Card Edge Connector Part Number: 342-042-521-101

YOUR CONNECTION TO QUALITY & SERVICE

CANADA

342 ENG MASTER J.LEE DATE: OCT. 06/09 SHEET 1 OF 3

342 Assembly

THIS IS A C.A.D. GENERATED DRAWING DO NOT MAKE MANUAL REVISIONS TO MASTER. ISSUE NUMBER