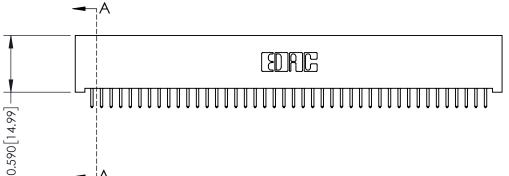

342 / 392 Card Edge Connector Part Number: 342-042-521-101

YOUR CONNECTION TO QUALITY & SERVICE

CANADA

342 ENG MASTER J.LEE DATE: OCT. 06/09 SHEET 1 OF 3

342 Assembly

THIS IS A C.A.D. GENERATED DRAWING DO NOT MAKE MANUAL REVISIONS TO MASTER. ISSUE NUMBER