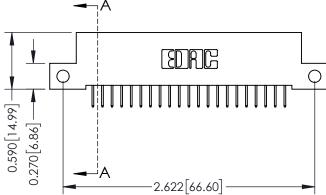

342 Assembly

ACAD REFERENCE NO.

|   |   | 2 |  |
|---|---|---|--|
| ļ |   |   |  |
|   |   |   |  |
|   | _ |   |  |

| 0   | - //            | -2.622[66.60] |
|-----|-----------------|---------------|
| See | Accompanying Pa | iges for:     |
| •   | Contact Bend D  | •             |

## **Mounting Option**

12-.128 (3.25) Dia. Side Mounting Holes