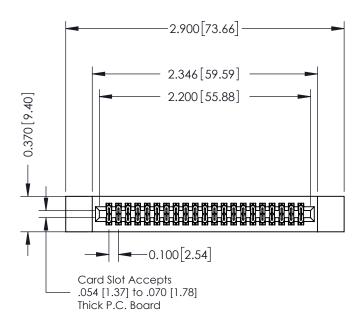

## 342 / 392 Card Edge Connector Part Number: 342-042-524-212

YOUR CONNECTION TO QUALITY & SERVICE

|   | DRAWN: J.LEE   | DATE: OCT. 06/09 |  |  |
|---|----------------|------------------|--|--|
|   | CHECKED:       | DATE:            |  |  |
|   | SCALE: NTS     | SHEET 1 OF 3     |  |  |
| 0 | DRAWING NUMBER | ISSUE            |  |  |

342 Assembly

ACAD REFERENCE NO.

|   |   | 2 |  |
|---|---|---|--|
| ļ |   |   |  |
|   |   |   |  |
|   | _ |   |  |

| 0   | - //            | -2.622[66.60] |
|-----|-----------------|---------------|
| See | Accompanying Pa | iges for:     |
| •   | Contact Bend D  | •             |