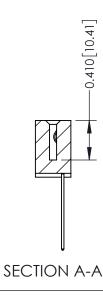

**Mounting Option** 01-No Mounting Lugs **Contact Detail** 

541-Wire Wrap .025 Sq.(0.64 Sq.) - Tail LG=.760(19.30) .100 [2.54] Contact Spacing x .200 [5.08] Row Spacing

**See Accompanying Pages for:** 

- **Contact Bend Details**
- **Mounting Options**

ORIGINAL

1

| 342 / 392 Series Card Edge Connector<br>Contact Bend Detail |                                                                                                                                                                                                  | ACAD REFERENCE NO. 342 ENG MASTER |             |                  |        |
|-------------------------------------------------------------|--------------------------------------------------------------------------------------------------------------------------------------------------------------------------------------------------|-----------------------------------|-------------|------------------|--------|
|                                                             |                                                                                                                                                                                                  | DRAWN:                            | J.LEE       | DATE: OCT. 06/09 |        |
|                                                             |                                                                                                                                                                                                  | CHECKED:                          |             | DATE:            |        |
| TORONTO, ONTARIO                                            | THESE DRAWINGS AND SPECIFICATIONS ARE THE PROPERTY OF EDAC INC. AND SHALL NOT BE REPRODUCED, OR COPIED OR USED AS THE BASIS FOR THE MANUFACTURE OR SALE OF APPARATUS WITHOUT WRITTEN PERMISSION. | SCALE:                            | NTS         | SHEET :          | 2 OF 3 |
|                                                             |                                                                                                                                                                                                  | DRAWING                           | NUMBER      |                  | ISSUE  |
| YOUR CONNECTION TO QUALITY & SERVICE                        |                                                                                                                                                                                                  | 3                                 | 42 Assembly |                  | 1      |