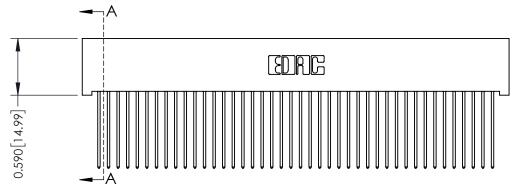

342 / 392 Card Edge Connector Part Number: 342-042-541-101

YOUR CONNECTION TO QUALITY & SERVICE

342 ENG MASTER J.LEE DATE: OCT. 06/09 SHEET 1 OF 3

342 Assembly

THIS IS A C.A.D. GENERATED DRAWING DO NOT MAKE MANUAL REVISIONS TO MASTER. ISSUE NUMBER