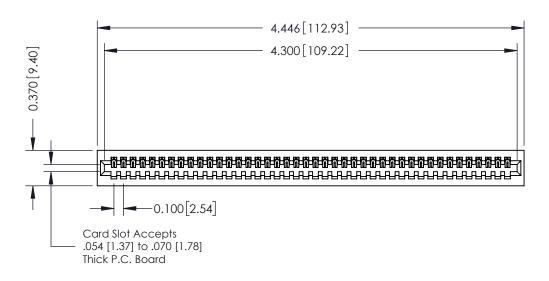

342 / 392 Card Edge Connector Part Number: 342-042-541-101

YOUR CONNECTION TO QUALITY & SERVICE

342 ENG MASTER J.LEE DATE: OCT. 06/09 SHEET 1 OF 3

342 Assembly

THIS IS A C.A.D. GENERATED DRAWING DO NOT MAKE MANUAL REVISIONS TO MASTER. ISSUE NUMBER