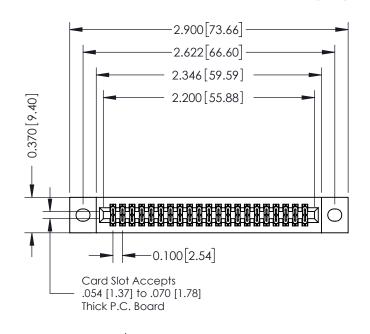

## 342 / 392 Card Edge Connector Part Number: 342-042-541-202

YOUR CONNECTION TO QUALITY & SERVICE

| ACAD REFERENCE NO. 342 ENG MASTER |                  |  |  |
|-----------------------------------|------------------|--|--|
| DRAWN: J.LEE                      | DATE: OCT. 06/09 |  |  |
| CHECKED:                          | DATE:            |  |  |
| SCALE: NTS                        | SHEET 1 OF 3     |  |  |
| DRAWING NUMBER                    | ISSUE            |  |  |

342 Assembly

**SECTION A-A** 