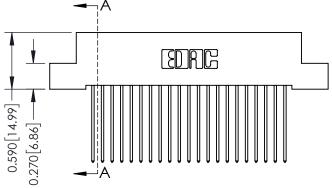

## **Mounting Option**

02-.128 (3.25) Wide Mounting Slots

## **Contact Detail**

541-Wire Wrap .025 Sq.(0.64 Sq.) - Tail LG=.760(19.30) .100 [2.54] Contact Spacing x .200 [5.08] Row Spacing

0.240 [6.10] Point of Contact

0.410[10.41]





## 342 / 392 Card Edge Connector Part Number: 342-042-541-202

YOUR CONNECTION TO QUALITY & SERVICE

| ACAD REFERENCE NO. 342 ENG MASTER |                  |  |  |
|-----------------------------------|------------------|--|--|
| DRAWN: J.LEE                      | DATE: OCT. 06/09 |  |  |
| CHECKED:                          | DATE:            |  |  |
| SCALE: NTS                        | SHEET 1 OF 3     |  |  |
| DRAWING NUMBER                    | ISSUE            |  |  |

342 Assembly

**SECTION A-A** 

## **See Accompanying Pages for:**

- **Contact Bend Details**
- **Mounting Options**

THIS IS A C.A.D. GENERATED DRAWING DO NOT MAKE MANUAL REVISIONS TO MASTER. ISSUE NUMBER

ORIGINAL

1



| 342 / 392 Series Card Edge Connector<br>Contact Bend Detail |