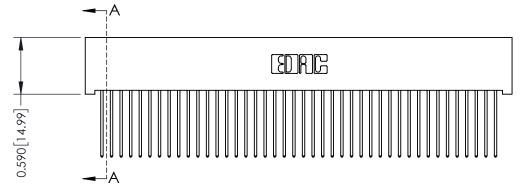

THIS IS A C.A.D. GENERATED DRAWING DO NOT MAKE MANUAL REVISIONS TO MASTER

ISSUE NUMBER

ORIGINAL

1

| 342 / 392 Card Edge Connector<br>Mounting Options |                                                                                                                                                                                               | ACAD REFERENCE NO. 342 ENG MASTER |                         |        |  |  |
|---------------------------------------------------|-----------------------------------------------------------------------------------------------------------------------------------------------------------------------------------------------|-----------------------------------|-------------------------|--------|--|--|
|                                                   |                                                                                                                                                                                               | DRAWN: J.LEE                      | DATE: <b>OCT. 06/09</b> |        |  |  |
|                                                   |                                                                                                                                                                                               | CHECKED:                          | DATE:                   |        |  |  |
| TORONTO, ONTARIO                                  | THESE DRAWINGS AND SPECIFICATIONS ARE THE PROPERTY OF EDAC INCAND SHALL NOT BE REPRODUCED,OR COPIED OR USED AS THE BASIS FOR THE MANUFACTURE OR SALE OF APPARATUS WITHOUT WRITTEN PERMISSION. | SCALE: NTS                        | SHEET :                 | 3 OF 3 |  |  |
|                                                   |                                                                                                                                                                                               | DRAWING NUMBER                    | •                       | ISSUE  |  |  |
| YOUR CONNECTION TO QUALITY & SERVICE              |                                                                                                                                                                                               | 342 Assembly                      |                         | 1      |  |  |