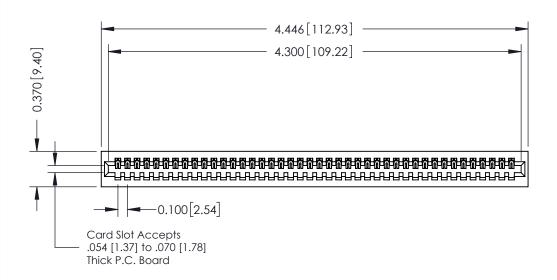

## **See Accompanying Pages for:**

- **Contact Bend Details**
- **Mounting Options**

342 / 392 Card Edge Connector Part Number: 342-042-542-101

YOUR CONNECTION TO QUALITY & SERVICE

342 ENG MASTER J.LEE DATE: OCT. 06/09 SHEET 1 OF 3

342 Assembly

THIS IS A C.A.D. GENERATED DRAWING DO NOT MAKE MANUAL REVISIONS TO MASTER. ISSUE NUMBER

ORIGINAL

1

| 342 / 392 Series Card Edge Connector<br>Contact Bend Detail |                                                                                                                                                                                                  | ACAD REFERENCE NO. 342 ENG MASTER |             |                  |        |
|-------------------------------------------------------------|--------------------------------------------------------------------------------------------------------------------------------------------------------------------------------------------------|-----------------------------------|-------------|------------------|--------|
|                                                             |                                                                                                                                                                                                  | DRAWN:                            | J.LEE       | DATE: OCT. 06/09 |        |
|                                                             |                                                                                                                                                                                                  | CHECKED:                          |             | DATE:            |        |
| TORONTO, ONTARIO                                            | THESE DRAWINGS AND SPECIFICATIONS ARE THE PROPERTY OF EDAC INC. AND SHALL NOT BE REPRODUCED, OR COPIED OR USED AS THE BASIS FOR THE MANUFACTURE OR SALE OF APPARATUS WITHOUT WRITTEN PERMISSION. | SCALE:                            | NTS         | SHEET :          | 2 OF 3 |
|                                                             |                                                                                                                                                                                                  | DRAWING                           | NUMBER      |                  | ISSUE  |
| YOUR CONNECTION TO QUALITY & SERVICE                        |                                                                                                                                                                                                  | 3                                 | 42 Assembly |                  | 1      |