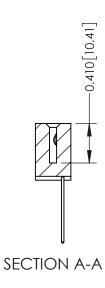

**Mounting Option** 01-No Mounting Lugs **Contact Detail** 

542-Wire Wrap .025 Sq.(0.64 Sq.) - Tail LG=.655(16.64) .100 [2.54] Contact Spacing x .200 [5.08] Row Spacing