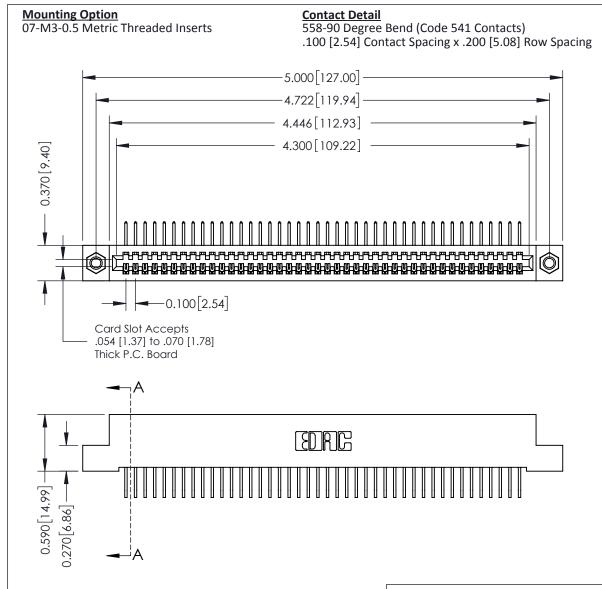

0.410[10.41] SECTION A-A

THIS IS A C.A.D. GENERATED DRAWING DO NOT MAKE MANUAL REVISIONS TO MASTER

ISSUE NUMBER

ORIGINAL

1

| 342 / 392 Card Edge Connector<br>Mounting Options |                                                                                                                                   | ACAD REFERENCE NO. 342 ENG MASTER |         |           |  |  |
|---------------------------------------------------|-----------------------------------------------------------------------------------------------------------------------------------|-----------------------------------|---------|-----------|--|--|
|                                                   |                                                                                                                                   | DRAWN: J.LEE                      | DATE: O | CT. 06/09 |  |  |
|                                                   |                                                                                                                                   | CHECKED:                          | DATE:   |           |  |  |
| EDAC INC                                          | ARE THE PROPERTY OF EDAC INC.,AND SHALL NOT BE REPRODUCED,OR COPIED OR USED AS THE BASIS FOR THE MANUFACTURE OR SALE OF APPARATUS | SCALE: NTS                        | SHEET : | 3 OF 3    |  |  |
| TORONTO, ONTARIO                                  |                                                                                                                                   | DRAWING NUMBER                    | •       | ISSUE     |  |  |
| YOUR CONNECTION TO QUALITY & SERVICE              |                                                                                                                                   | 342 Assembly                      |         | 1         |  |  |