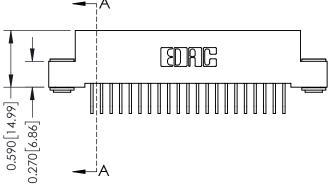

## 0.240 [6.10] Point of Contact 0.410[10.41] **SECTION A-A**

## **See Accompanying Pages for:**

- **Contact Bend Details**
- **Mounting Options**

| 342 / 392 Card Edge Connector |
|-------------------------------|
| Part Number: 342-042-558-203  |

YOUR CONNECTION TO QUALITY & SERVICE

342 ENG MASTER DATE: OCT. 06/09 J.LEE NTS SHEET 1 OF 3

342 Assembly

THIS IS A C.A.D. GENERATED DRAWING DO NOT MAKE MANUAL REVISIONS TO MASTER. ISSUE NUMBER

ORIGINAL

1

| 342 / 392 Series Card Edge Connector<br>Contact Bend Detail |                                                                                                                                   | ACAD REFERENCE NO. 342 ENG MASTER |             |          |          |
|-------------------------------------------------------------|-----------------------------------------------------------------------------------------------------------------------------------|-----------------------------------|-------------|----------|----------|
|                                                             |                                                                                                                                   | DRAWN:                            | J.LEE       | DATE: OC | T. 06/09 |
|                                                             |                                                                                                                                   | CHECKED:                          |             | DATE:    |          |
| EDAC INC                                                    | ARE THE PROPERTY OF EDAC INC.,AND SHALL NOT BE REPRODUCED,OR COPIED OR USED AS THE BASIS FOR THE MANUFACTURE OR SALE OF APPARATUS | SCALE:                            | NTS         | SHEET :  | 2 OF 3   |
| TORONTO, ONTARIO                                            |                                                                                                                                   | DRAWING                           | NUMBER      |          | ISSUE    |
| YOUR CONNECTION TO QUALITY & SERVICE                        |                                                                                                                                   | 3                                 | 42 Assembly |          | 1        |