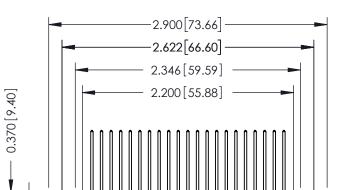

## **See Accompanying Pages for:**

- **Contact Bend Details**
- **Mounting Options**

| 342 / 392 Card Edge Connector |
|-------------------------------|
| Part Number: 342-042-558-203  |

YOUR CONNECTION TO QUALITY & SERVICE

342 ENG MASTER DATE: OCT. 06/09 J.LEE NTS SHEET 1 OF 3

342 Assembly

THIS IS A C.A.D. GENERATED DRAWING DO NOT MAKE MANUAL REVISIONS TO MASTER. ISSUE NUMBER

ORIGINAL

1

| 342 / 392 Series Card Edge Connector<br>Contact Bend Detail |                                                                                                                                   | ACAD REFERENCE NO. 342 ENG MASTER |             |          |          |
|-------------------------------------------------------------|-----------------------------------------------------------------------------------------------------------------------------------|-----------------------------------|-------------|----------|----------|
|                                                             |                                                                                                                                   | DRAWN:                            | J.LEE       | DATE: OC | T. 06/09 |
|                                                             |                                                                                                                                   | CHECKED:                          |             | DATE:    |          |
| EDAC INC                                                    | ARE THE PROPERTY OF EDAC INC.,AND SHALL NOT BE REPRODUCED,OR COPIED OR USED AS THE BASIS FOR THE MANUFACTURE OR SALE OF APPARATUS | SCALE:                            | NTS         | SHEET :  | 2 OF 3   |
| TORONTO, ONTARIO                                            |                                                                                                                                   | DRAWING                           | NUMBER      |          | ISSUE    |
| YOUR CONNECTION TO QUALITY & SERVICE                        |                                                                                                                                   | 3                                 | 42 Assembly |          | 1        |