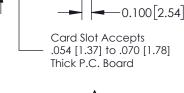

## **See Accompanying Pages for:**

- **Contact Bend Details**
- **Mounting Options**

| 342 / 392 Card Edge Connector |
|-------------------------------|
| Part Number: 342-042-558-203  |

YOUR CONNECTION TO QUALITY & SERVICE

342 ENG MASTER DATE: OCT. 06/09 J.LEE NTS SHEET 1 OF 3

342 Assembly

THIS IS A C.A.D. GENERATED DRAWING DO NOT MAKE MANUAL REVISIONS TO MASTER. ISSUE NUMBER

ORIGINAL

1

| 342 / 392 Series Card Edge Connector<br>Contact Bend Detail |                                                                                                                                   | ACAD REFERENCE NO. 342 ENG MASTER |             |          |          |
|-------------------------------------------------------------|-----------------------------------------------------------------------------------------------------------------------------------|-----------------------------------|-------------|----------|----------|
|                                                             |                                                                                                                                   | DRAWN:                            | J.LEE       | DATE: OC | T. 06/09 |
|                                                             |                                                                                                                                   | CHECKED:                          |             | DATE:    |          |
| EDAC INC                                                    | ARE THE PROPERTY OF EDAC INC.,AND SHALL NOT BE REPRODUCED,OR COPIED OR USED AS THE BASIS FOR THE MANUFACTURE OR SALE OF APPARATUS | SCALE:                            | NTS         | SHEET :  | 2 OF 3   |
| TORONTO, ONTARIO                                            |                                                                                                                                   | DRAWING                           | NUMBER      |          | ISSUE    |
| YOUR CONNECTION TO QUALITY & SERVICE                        |                                                                                                                                   | 3                                 | 42 Assembly |          | 1        |