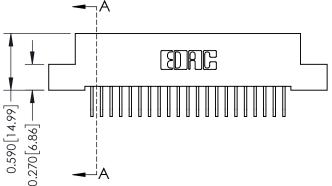

## **Mounting Option**

07-M3-0.5 Metric Threaded Inserts

## **Contact Detail**

558-90 Degree Bend (Code 541 Contacts) .100 [2.54] Contact Spacing x .200 [5.08] Row Spacing





## 0.240 [6.10] Point of Contact 0.410[10.41] **SECTION A-A**

## **See Accompanying Pages for:**

- **Contact Bend Details**
- **Mounting Options**

| 342 / 392 Card Edge Connector |
|-------------------------------|
| Part Number: 342-042-558-207  |



342 ENG MASTER DATE: OCT. 06/09 J.LEE NTS SHEET 1 OF 3

342 Assembly

THIS IS A C.A.D. GENERATED DRAWING DO NOT MAKE MANUAL REVISIONS TO MASTER. ISSUE NUMBER

ORIGINAL

1



| 342 / 392 Series Card Edge Connector<br>Contact Bend Detail |                                                                                                                                     | ACAD REFERENCE NO. 342 ENG MASTER |             |          |          |
|-------------------------------------------------------------|------------------------------------