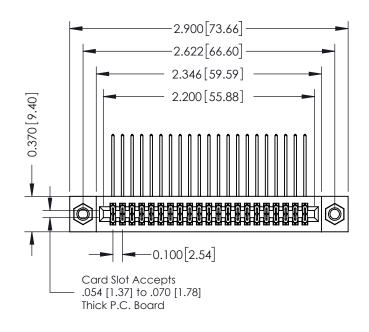

## **See Accompanying Pages for:**

- **Contact Bend Details**
- **Mounting Options**

| 342 / 392 Card Edge Connector |
|-------------------------------|
| Part Number: 342-042-558-207  |

342 ENG MASTER DATE: OCT. 06/09 J.LEE NTS SHEET 1 OF 3