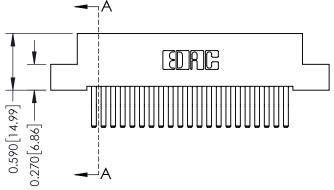

## \_\_\_\_0.240[6.10] Point of Contact 0.410[10.41] **SECTION A-A**

## **See Accompanying Pages for:**

- **Contact Bend Details**
- **Mounting Options**

342 / 392 Card Edge Connector Part Number: 342-042-560-202

YOUR CONNECTION TO QUALITY & SERVICE

342 ENG MASTER DATE: OCT. 06/09 J.LEE SHEET 1 OF 3