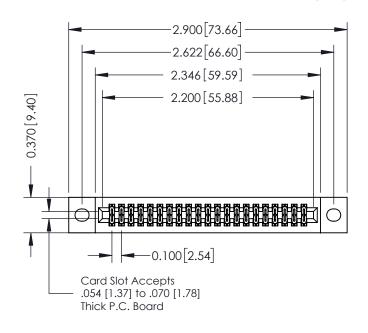

## **See Accompanying Pages for:**

- **Contact Bend Details**
- **Mounting Options**

342 / 392 Card Edge Connector Part Number: 342-042-560-202

YOUR CONNECTION TO QUALITY & SERVICE

342 ENG MASTER DATE: OCT. 06/09 J.LEE SHEET 1 OF 3

342 Assembly

THIS IS A C.A.D. GENERATED DRAWING DO NOT MAKE MANUAL REVISIONS TO MASTER. ISSUE NUMBER

ORIGINAL

1

| 342 / 392 Series Card Edge Connector<br>Contact Bend Detail |                                                                                                                                                                                                  | ACAD REFERENCE NO. 342 ENG MASTER |             |                  |        |
|-------------------------------------------------------------|--------------------------------------------------------------------------------------------------------------------------------------------------------------------------------------------------|-----------------------------------|-------------|------------------|--------|
|                                                             |                                                                                                                                                                                                  | DRAWN:                            | J.LEE       | DATE: OCT. 06/09 |        |
|                                                             |                                                                                                                                                                                                  | CHECKED:                          |             | DATE:            |        |
| TORONTO, ONTARIO                                            | THESE DRAWINGS AND SPECIFICATIONS ARE THE PROPERTY OF EDAC INC. AND SHALL NOT BE REPRODUCED, OR COPIED OR USED AS THE BASIS FOR THE MANUFACTURE OR SALE OF APPARATUS WITHOUT WRITTEN PERMISSION. | SCALE:                            | NTS         | SHEET :          | 2 OF 3 |
|                                                             |                                                                                                                                                                                                  | DRAWING                           | NUMBER      |                  | ISSUE  |
| YOUR CONNECTION TO QUALITY & SERVICE                        |                                                                                                                                                                                                  | 3                                 | 42 Assembly |                  | 1      |