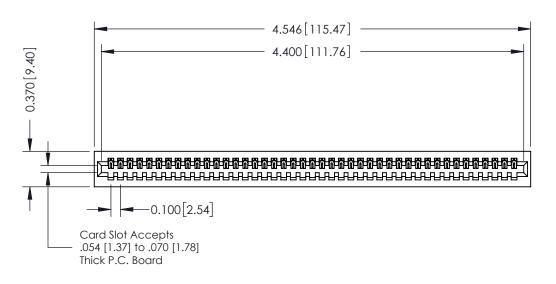

342 ENG MASTER J.LEE DATE: OCT. 06/09 SHEET 1 OF 3 NTS

342 Assembly

THIS IS A C.A.D. GENERATED DRAWING DO NOT MAKE MANUAL REVISIONS TO MASTER. ISSUE NUMBER

ORIGINAL

1

| 342 / 392 Series Card Edge Connector<br>Contact Bend Detail |                                                                                                                                     | ACAD REFERENCE NO. 342 ENG MASTER |             |          |          |
|-------------------------------------------------------------|-------------------------------------------------------------------------------------------------------------------------------------|-----------------------------------|-------------|----------|----------|
|                                                             |                                                                                                                                     | DRAWN:                            | J.LEE       | DATE: OC | T. 06/09 |
|                                                             |                                                                                                                                     | CHECKED:                          |             | DATE:    |          |
| EDAC INC                                                    | ARE THE PROPERTY OF EDAC INC.,AND — SHALL NOT BE REPRODUCED,OR COPIED OR USED AS THE BASIS FOR THE MANUFACTURE OR SALE OF APPARATUS | SCALE:                            | NTS         | SHEET :  | 2 OF 3   |
| TORONTO, ONTARIO                                            |                                                                                                                                     | DRAWING                           | NUMBER      |          | ISSUE    |
| YOUR CONNECTION TO QUALITY & SERVICE                        |                                                                                                                                     | 3                                 | 42 Assembly |          | 1        |