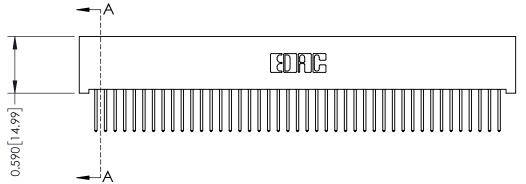

342 ENG MASTER J.LEE DATE: OCT. 06/09 SHEET 1 OF 3 NTS

342 Assembly

THIS IS A C.A.D. GENERATED DRAWING DO NOT MAKE MANUAL REVISIONS TO MASTER. ISSUE NUMBER

ORIGINAL

1

| 342 / 392 Series Card Edge Connector<br>Contact Bend Detail |                                                                                                                                     | ACAD REFERENCE NO. 342 ENG MASTER |             |          |          |
|-------------------------------------------------------------|-------------------------------------------------------------------------------------------------------------------------------------|-----------------------------------|-------------|----------|----------|
|                                                             |                                                                                                                                     | DRAWN:                            | J.LEE       | DATE: OC | T. 06/09 |
|                                                             |                                                                                                                                     | CHECKED:                          |             | DATE:    |          |
| EDAC INC                                                    | ARE THE PROPERTY OF EDAC INC.,AND — SHALL NOT BE REPRODUCED,OR COPIED OR USED AS THE BASIS FOR THE MANUFACTURE OR SALE OF APPARATUS | SCALE:                            | NTS         | SHEET :  | 2 OF 3   |
| TORONTO, ONTARIO                                            |                                                                                                                                     | DRAWING                           | NUMBER      |          | ISSUE    |
| YOUR CONNECTION TO QUALITY & SERVICE                        |                                                                                                                                     | 3                                 | 42 Assembly |          | 1        |