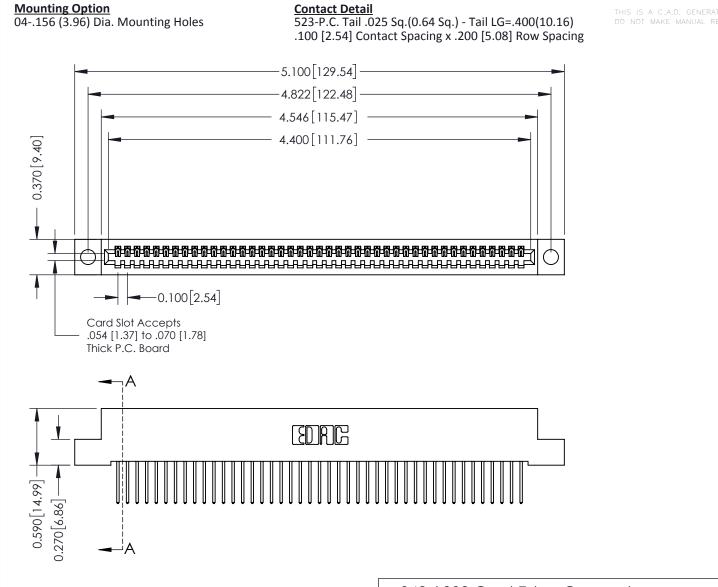

0.410[10.41]

342 / 392 Card Edge Connector Part Number: 342-043-523-104

YOUR CONNECTION TO QUALITY & SERVICE

CANADA

|   | CHECKED:       | DATE: |        |
|---|----------------|-------|--------|
|   | SCALE: NTS     | SHEET | 1 OF 3 |
| D | DRAWING NUMBER |       | ISSUE  |
|   | 342 Assembly   |       | 1      |

J.LEE

SECTION A-A

342 ENG MASTER

DATE: OCT. 06/09

**Contact Bend Details Mounting Options** 

**See Accompanying Pages for:** 

THIS IS A C.A.D. GENERATED DRAWING DO NOT MAKE MANUAL REVISIONS TO MASTER. ISSUE NUMBER