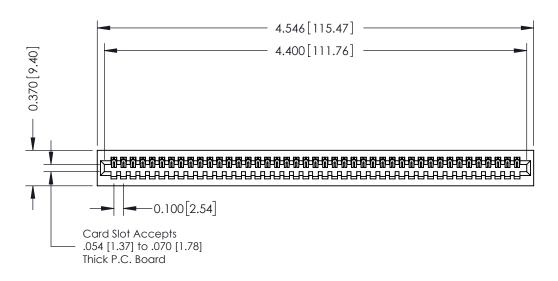

## **See Accompanying Pages for:**

- **Contact Bend Details**
- **Mounting Options**

342 / 392 Card Edge Connector Part Number: 342-043-541-101

YOUR CONNECTION TO QUALITY & SERVICE

342 ENG MASTER J.LEE DATE: OCT. 06/09 SHEET 1 OF 3

342 Assembly

THIS IS A C.A.D. GENERATED DRAWING DO NOT MAKE MANUAL REVISIONS TO MASTER. ISSUE NUMBER

ORIGINAL

1

| 342 / 392 Series Card Edge Connector<br>Contact Bend Detail |                                                                                                                                                                                                  | ACAD REFERENCE NO. 342 ENG MASTER |             |                  |        |
|-------------------------------------------------------------|--------------------------------------------------------------------------------------------------------------------------------------------------------------------------------------------------|-----------------------------------|-------------|------------------|--------|
|                                                             |                                                                                                                                                                                                  | DRAWN:                            | J.LEE       | DATE: OCT. 06/09 |        |
|                                                             |                                                                                                                                                                                                  | CHECKED:                          |             | DATE:            |        |
| TORONTO, ONTARIO                                            | THESE DRAWINGS AND SPECIFICATIONS ARE THE PROPERTY OF EDAC INC. AND SHALL NOT BE REPRODUCED, OR COPIED OR USED AS THE BASIS FOR THE MANUFACTURE OR SALE OF APPARATUS WITHOUT WRITTEN PERMISSION. | SCALE:                            | NTS         | SHEET :          | 2 OF 3 |
|                                                             |                                                                                                                                                                                                  | DRAWING                           | NUMBER      |                  | ISSUE  |
| YOUR CONNECTION TO QUALITY & SERVICE                        |                                                                                                                                                                                                  | 3                                 | 42 Assembly |                  | 1      |