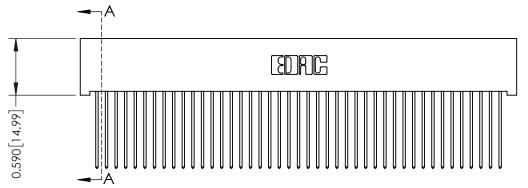

342 Assembly

THIS IS A C.A.D. GENERATED DRAWING DO NOT MAKE MANUAL REVISIONS TO MASTER. ISSUE NUMBER

ORIGINAL

1

| 342 / 392 Series Card Edge Connector<br>Contact Bend Detail |                                                                                                                                                                                                  | ACAD REFERENCE NO. 342 ENG MASTER |             |                  |        |
|-------------------------------------------------------------|--------------------------------------------------------------------------------------------------------------------------------------------------------------------------------------------------|-----------------------------------|-------------|------------------|--------|
|                                                             |                                                                                                                                                                                                  | DRAWN:                            | J.LEE       | DATE: OCT. 06/09 |        |
|                                                             |                                                                                                                                                                                                  | CHECKED:                          |             | DATE:            |        |
| TORONTO, ONTARIO                                            | THESE DRAWINGS AND SPECIFICATIONS ARE THE PROPERTY OF EDAC INC. AND SHALL NOT BE REPRODUCED, OR COPIED OR USED AS THE BASIS FOR THE MANUFACTURE OR SALE OF APPARATUS WITHOUT WRITTEN PERMISSION. | SCALE:                            | NTS         | SHEET :          | 2 OF 3 |
|                                                             |                                                                                                                                                                                                  | DRAWING                           | NUMBER      |                  | ISSUE  |
| YOUR CONNECTION TO QUALITY & SERVICE                        |                                                                                                                                                                                                  | 3                                 | 42 Assembly |                  | 1      |