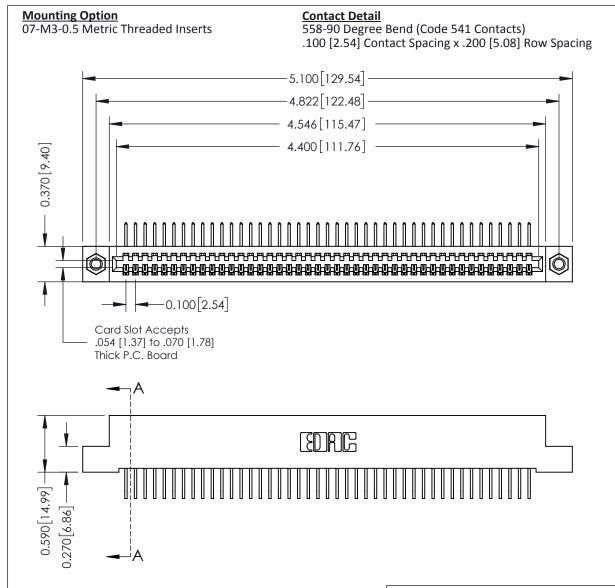

## **See Accompanying Pages for:**

- **Contact Bend Details**
- **Mounting Options**

342 / 392 Card Edge Connector Part Number: 342-043-558-107

YOUR CONNECTION TO QUALITY & SERVICE

342 ENG MASTER J.LEE DATE: OCT. 06/09 SHEET 1 OF 3

342 Assembly

THIS IS A C.A.D. GENERATED DRAWING DO NOT MAKE MANUAL REVISIONS TO MASTER. ISSUE NUMBER

ORIGINAL

1

| 342 / 392 Series Card Edge Connector<br>Contact Bend Detail |                                                                                                                                                                                                  | ACAD REFERENCE NO. 342 ENG MASTER |             |                  |        |
|-------------------------------------------------------------|--------------------------------------------------------------------------------------------------------------------------------------------------------------------------------------------------|-----------------------------------|-------------|------------------|--------|
|                                                             |                                                                                                                                                                                                  | DRAWN:                            | J.LEE       | DATE: OCT. 06/09 |        |
|                                                             |                                                                                                                                                                                                  | CHECKED:                          |             | DATE:            |        |
| TORONTO, ONTARIO                                            | THESE DRAWINGS AND SPECIFICATIONS ARE THE PROPERTY OF EDAC INC. AND SHALL NOT BE REPRODUCED, OR COPIED OR USED AS THE BASIS FOR THE MANUFACTURE OR SALE OF APPARATUS WITHOUT WRITTEN PERMISSION. | SCALE:                            | NTS         | SHEET :          | 2 OF 3 |
|                                                             |                                                                                                                                                                                                  | DRAWING                           | NUMBER      |                  | ISSUE  |
| YOUR CONNECTION TO QUALITY & SERVICE                        |                                                                                                                                                                                                  | 3                                 | 42 Assembly |                  | 1      |