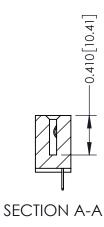

342 ENG MASTER J.LEE DATE: OCT. 06/09 NTS SHEET 1 OF 3

342 Assembly

THIS IS A C.A.D. GENERATED DRAWING DO NOT MAKE MANUAL REVISIONS TO MASTER. ISSUE NUMBER

ORIGINAL

1

| 342 / 392 Series Card Edge Connector<br>Contact Bend Detail |                                                                                                                                     | ACAD REFERENCE NO. 342 ENG MASTER |             |          |          |
|-------------------------------------------------------------|-------------------------------------------------------------------------------------------------------------------------------------|-----------------------------------|-------------|----------|----------|
|                                                             |                                                                                                                                     | DRAWN:                            | J.LEE       | DATE: OC | T. 06/09 |
|                                                             |                                                                                                                                     | CHECKED:                          |             | DATE:    |          |
| EDAC INC                                                    | ARE THE PROPERTY OF EDAC INC.,AND — SHALL NOT BE REPRODUCED,OR COPIED OR USED AS THE BASIS FOR THE MANUFACTURE OR SALE OF APPARATUS | SCALE:                            | NTS         | SHEET :  | 2 OF 3   |
| TORONTO, ONTARIO                                            |                                                                                                                                     | DRAWING                           | NUMBER      |          | ISSUE    |
| YOUR CONNECTION TO QUALITY & SERVICE                        |                                                                                                                                     | 3                                 | 42 Assembly |          | 1        |