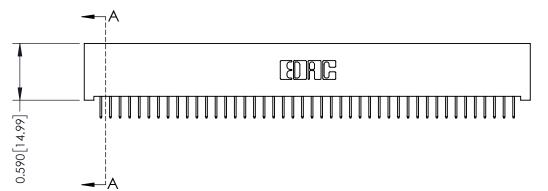

342 ENG MASTER J.LEE DATE: OCT. 06/09 NTS SHEET 1 OF 3

342 Assembly

THIS IS A C.A.D. GENERATED DRAWING DO NOT MAKE MANUAL REVISIONS TO MASTER. ISSUE NUMBER

ORIGINAL

1

| 342 / 392 Series Card Edge Connector<br>Contact Bend Detail |                                                                                                                                     | ACAD REFERENCE NO. 342 ENG MASTER |             |          |          |
|-------------------------------------------------------------|-------------------------------------------------------------------------------------------------------------------------------------|-----------------------------------|-------------|----------|----------|
|                                                             |                                                                                                                                     | DRAWN:                            | J.LEE       | DATE: OC | T. 06/09 |
|                                                             |                                                                                                                                     | CHECKED:                          |             | DATE:    |          |
| EDAC INC                                                    | ARE THE PROPERTY OF EDAC INC.,AND — SHALL NOT BE REPRODUCED,OR COPIED OR USED AS THE BASIS FOR THE MANUFACTURE OR SALE OF APPARATUS | SCALE:                            | NTS         | SHEET :  | 2 OF 3   |
| TORONTO, ONTARIO                                            |                                                                                                                                     | DRAWING                           | NUMBER      |          | ISSUE    |
| YOUR CONNECTION TO QUALITY & SERVICE                        |                                                                                                                                     | 3                                 | 42 Assembly |          | 1        |