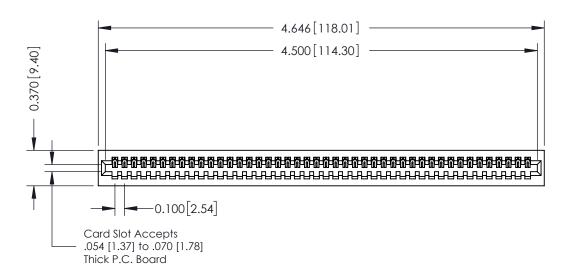

## **See Accompanying Pages for:**

- **Contact Bend Details**
- **Mounting Options**

| 342 / 392 Card Edge Connector |
|-------------------------------|
| Part Number: 342-044-524-101  |

YOUR CONNECTION TO QUALITY & SERVICE

342 ENG MASTER J.LEE DATE: OCT. 06/09 NTS SHEET 1 OF 3

342 Assembly

THIS IS A C.A.D. GENERATED DRAWING DO NOT MAKE MANUAL REVISIONS TO MASTER. ISSUE NUMBER

ORIGINAL

1

| 342 / 392 Series Card Edge Connector<br>Contact Bend Detail |                                                                                                                                     | ACAD REFERENCE NO. 342 ENG MASTER |             |          |          |
|-------------------------------------------------------------|-------------------------------------------------------------------------------------------------------------------------------------|-----------------------------------|-------------|----------|----------|
|                                                             |                                                                                                                                     | DRAWN:                            | J.LEE       | DATE: OC | T. 06/09 |
|                                                             |                                                                                                                                     | CHECKED:                          |             | DATE:    |          |
| EDAC INC                                                    | ARE THE PROPERTY OF EDAC INC.,AND — SHALL NOT BE REPRODUCED,OR COPIED OR USED AS THE BASIS FOR THE MANUFACTURE OR SALE OF APPARATUS | SCALE:                            | NTS         | SHEET :  | 2 OF 3   |
| TORONTO, ONTARIO                                            |                                                                                                                                     | DRAWING                           | NUMBER      |          | ISSUE    |
| YOUR CONNECTION TO QUALITY & SERVICE                        |                                                                                                                                     | 3                                 | 42 Assembly |          | 1        |