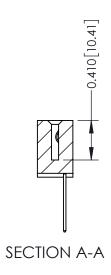

**Mounting Option** 01-No Mounting Lugs **Contact Detail** 

540-Wire Wrap .025 Sq.(0.64 Sq.) - Tail LG=.570(14.48) .100 [2.54] Contact Spacing x .200 [5.08] Row Spacing

342 Assembly

THIS IS A C.A.D. GENERATED DRAWING DO NOT MAKE MANUAL REVISIONS TO MASTER. ISSUE NUMBER

ORIGINAL

1

| 342 / 392 Series Card Edge Connector<br>Contact Bend Detail |                                                                                                                                                                                                  | ACAD REFERENCE NO. 342 ENG MASTER |             |                  |        |
|-------------------------------------------------------------|--------------------------------------------------------------------------------------------------------------------------------------------------------------------------------------------------|-----------------------------------|-------------|------------------|--------|
|                                                             |                                                                                                                                                                                                  | DRAWN:                            | J.LEE       | DATE: OCT. 06/09 |        |
|                                                             |                                                                                                                                                                                                  | CHECKED:                          |             | DATE:            |        |
| TORONTO, ONTARIO                                            | THESE DRAWINGS AND SPECIFICATIONS ARE THE PROPERTY OF EDAC INC. AND SHALL NOT BE REPRODUCED, OR COPIED OR USED AS THE BASIS FOR THE MANUFACTURE OR SALE OF APPARATUS WITHOUT WRITTEN PERMISSION. | SCALE:                            | NTS         | SHEET :          | 2 OF 3 |
|                                                             |                                                                                                                                                                                                  | DRAWING                           | NUMBER      |                  | ISSUE  |
| YOUR CONNECTION TO QUALITY & SERVICE                        |                                                                                                                                                                                                  | 3                                 | 42 Assembly |                  | 1      |