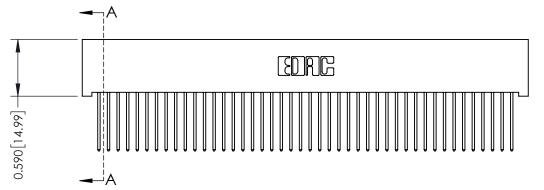

**Mounting Option** 01-No Mounting Lugs **Contact Detail** 

540-Wire Wrap .025 Sq.(0.64 Sq.) - Tail LG=.570(14.48) .100 [2.54] Contact Spacing x .200 [5.08] Row Spacing

## **See Accompanying Pages for:**

- **Contact Bend Details**
- **Mounting Options**

342 / 392 Card Edge Connector Part Number: 342-044-540-101

YOUR CONNECTION TO QUALITY & SERVICE

342 ENG MASTER J.LEE DATE: OCT. 06/09 SHEET 1 OF 3