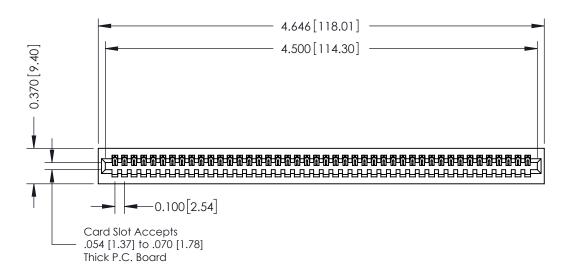

## **See Accompanying Pages for:**

- **Contact Bend Details**
- **Mounting Options**

342 / 392 Card Edge Connector Part Number: 342-044-540-101

YOUR CONNECTION TO QUALITY & SERVICE

342 ENG MASTER J.LEE DATE: OCT. 06/09 SHEET 1 OF 3

342 Assembly

THIS IS A C.A.D. GENERATED DRAWING DO NOT MAKE MANUAL REVISIONS TO MASTER. ISSUE NUMBER

ORIGINAL

1

| 342 / 392 Series Card Edge Connector<br>Contact Bend Detail |                                                                                                                                                                                                  | ACAD REFERENCE NO. 342 ENG MASTER |             |                  |        |
|-------------------------------------------------------------|--------------------------------------------------------------------------------------------------------------------------------------------------------------------------------------------------|-----------------------------------|-------------|------------------|--------|
|                                                             |                                                                                                                                                                                                  | DRAWN:                            | J.LEE       | DATE: OCT. 06/09 |        |
|                                                             |                                                                                                                                                                                                  | CHECKED:                          |             | DATE:            |        |
| TORONTO, ONTARIO                                            | THESE DRAWINGS AND SPECIFICATIONS ARE THE PROPERTY OF EDAC INC. AND SHALL NOT BE REPRODUCED, OR COPIED OR USED AS THE BASIS FOR THE MANUFACTURE OR SALE OF APPARATUS WITHOUT WRITTEN PERMISSION. | SCALE:                            | NTS         | SHEET :          | 2 OF 3 |
|                                                             |                                                                                                                                                                                                  | DRAWING                           | NUMBER      |                  | ISSUE  |
| YOUR CONNECTION TO QUALITY & SERVICE                        |                                                                                                                                                                                                  | 3                                 | 42 Assembly |                  | 1      |