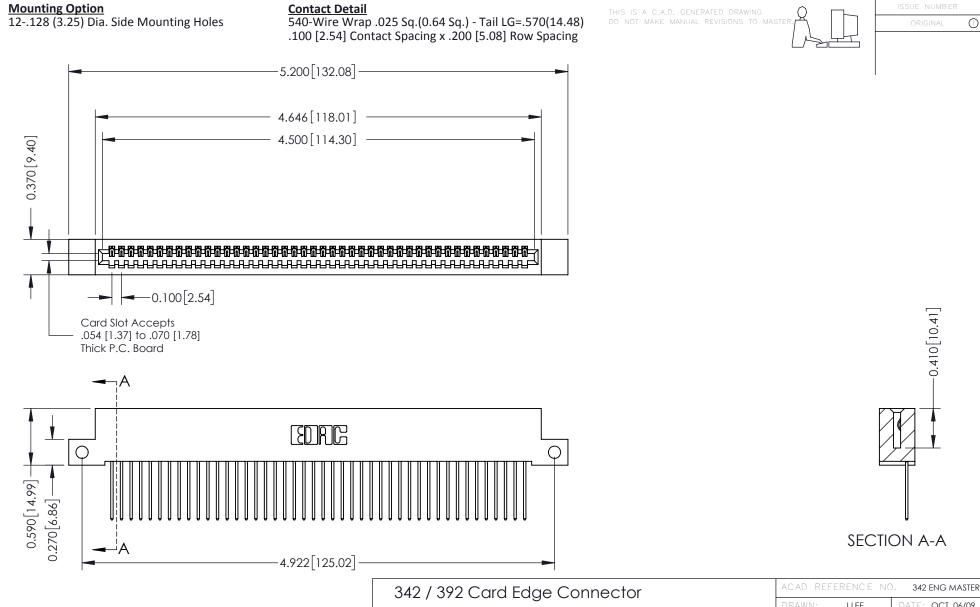

THIS IS A C.A.D. GENERATED DRAWING DO NOT MAKE MANUAL REVISIONS TO MASTER

ISSUE NUMBER

ORIGINAL

1

| 342 / 392 Card Edge Connector<br>Mounting Options |                                                                                                                                                                                               | ACAD REFERENCE NO. 342 ENG MASTER |                         |        |  |  |
|---------------------------------------------------|-----------------------------------------------------------------------------------------------------------------------------------------------------------------------------------------------|-----------------------------------|-------------------------|--------|--|--|
|                                                   |                                                                                                                                                                                               | DRAWN: J.LEE                      | DATE: <b>OCT. 06/09</b> |        |  |  |
|                                                   |                                                                                                                                                                                               | CHECKED:                          | DATE:                   |        |  |  |
| TORONTO, ONTARIO                                  | THESE DRAWINGS AND SPECIFICATIONS ARE THE PROPERTY OF EDAC INCAND SHALL NOT BE REPRODUCED,OR COPIED OR USED AS THE BASIS FOR THE MANUFACTURE OR SALE OF APPARATUS WITHOUT WRITTEN PERMISSION. | SCALE: NTS                        | SHEET :                 | 3 OF 3 |  |  |
|                                                   |                                                                                                                                                                                               | DRAWING NUMBER                    | •                       | ISSUE  |  |  |
| YOUR CONNECTION TO QUALITY & SERVICE              |                                                                                                                                                                                               | 342 Assembly                      |                         | 1      |  |  |