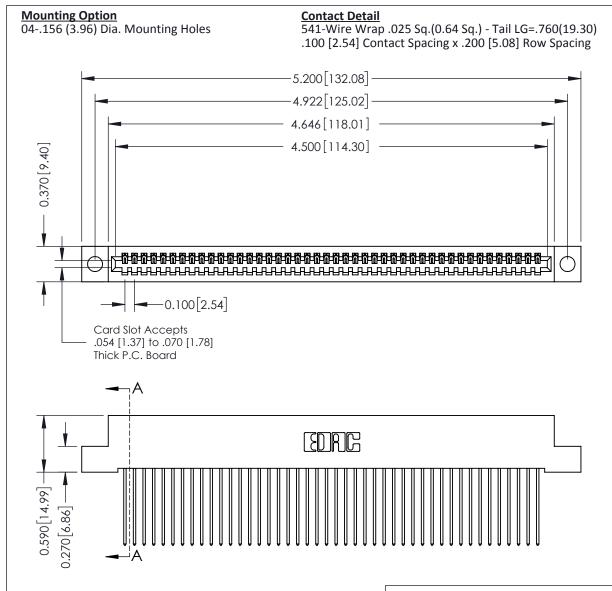

0.410[10.41] SECTION A-A

**See Accompanying Pages for:** 

- **Contact Bend Details**
- **Mounting Options**

342 / 392 Card Edge Connector Part Number: 342-044-541-104

YOUR CONNECTION TO QUALITY & SERVICE

|   | ACAD REFERENCE NO. 342 ENG MASTE |                  |  |
|---|----------------------------------|------------------|--|
|   | DRAWN: J.LEE                     | DATE: OCT. 06/09 |  |
|   | CHECKED:                         | DATE:            |  |
| D | SCALE: NTS                       | SHEET 1 OF 3     |  |
| D | DRAWING NUMBER                   | ISSUE            |  |

342 Assembly

THIS IS A C.A.D. GENERATED DRAWING DO NOT MAKE MANUAL REVISIONS TO MASTER. ISSUE NUMBER

ORIGINAL

1

| 342 / 392 Series Card Edge           | ACAD REFERENCE NO. 342 ENG MASTER                                                                                                           |          |        |                  |        |
|--------------------------------------|---------------------------------------------------------------------------------------------------------------------------------------------|----------|--------|------------------|--------|
| Contact Bend Detail                  |                                                                                                                                             |          | J.LEE  | DATE: OCT. 06/09 |        |
| Confact bend beidii                  |                                                                                                                                             | CHECKED: |        | DATE:            |        |
| >                                    | THESE DRAWINGS AND SPECIFICATIONS<br>ARE THE PROPERTY OF EDAC INC.,AND<br>SHALL NOT BE REPRODUCED,OR COPIED<br>OR USED AS THE BASIS FOR THE | SCALE:   | NTS    | SHEET :          | 2 OF 3 |
|                                      |                                                                                                                                             | DRAWING  | NUMBER |                  | ISSUE  |
| YOUR CONNECTION TO QUALITY & SERVICE | MANUFACTURE OR SALE OF APPARATUS                                                                                                            |          |        |                  | 1      |