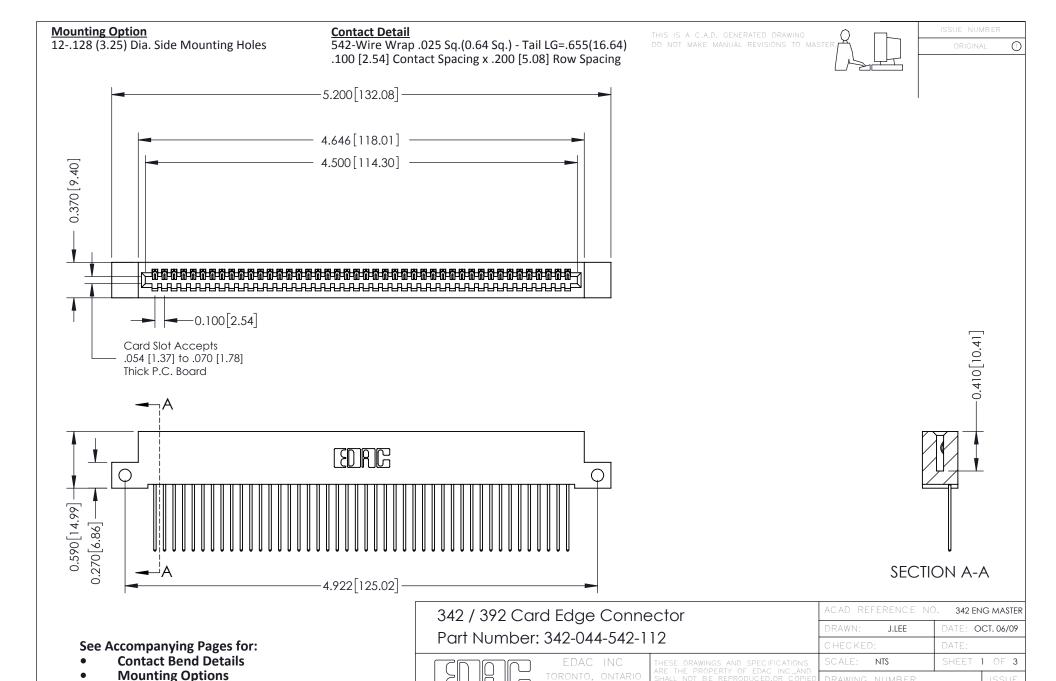

CANADA

YOUR CONNECTION TO QUALITY & SERVICE

342 Assembly

THIS IS A C.A.D. GENERATED DRAWING DO NOT MAKE MANUAL REVISIONS TO MASTER. ISSUE NUMBER

ORIGINAL

1



| 342 / 392 Series Card Edge Connector<br>Contact Bend Detail |                                                                                                                                                                                                  | ACAD REFERENCE NO. 342 ENG MASTER |             |                  |        |
|-------------------------------------------------------------|--------------------------------------------------------------------------------------------------------------------------------------------------------------------------------------------------|-----------------------------------|---