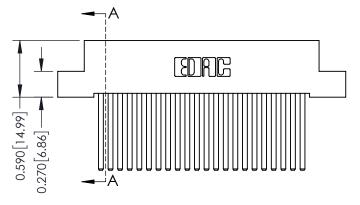

## 0.410[10.41] **SECTION A-A**

## **See Accompanying Pages for:**

- **Contact Bend Details**
- **Mounting Options**

342 / 392 Card Edge Connector Part Number: 342-044-544-202

342 ENG MASTER J.LEE DATE: OCT. 06/09 SHEET 1 OF 3

342 Assembly