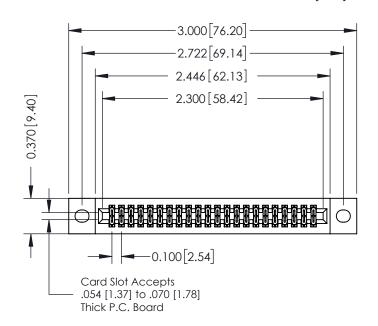

**Mounting Option** 

02-.128 (3.25) Wide Mounting Slots

**Contact Detail** 

THIS IS A C.A.D. GENERATED DRAWING 544-Wire Wrap .050x.025(1.27x0.64) - Tail LG=.760(19.30) DO NOT MAKE MANUAL REVISIONS TO MASTER .100 [2.54] Contact Spacing x .200 [5.08] Row Spacing

## **See Accompanying Pages for:**

- **Contact Bend Details**
- **Mounting Options**

342 / 392 Card Edge Connector Part Number: 342-044-544-202

342 ENG MASTER J.LEE DATE: OCT. 06/09 SHEET 1 OF 3

342 Assembly