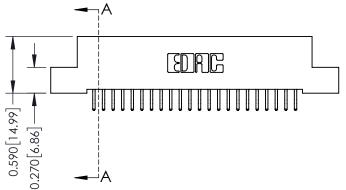

## **Contact Detail**

556-Extender Board Bend (Code 520 Contacts) .100 [2.54] Contact Spacing x .200 [5.08] Row Spacing

## 0.240 [6.10] Point of Contact 0.410[10.41] SECTION A-A