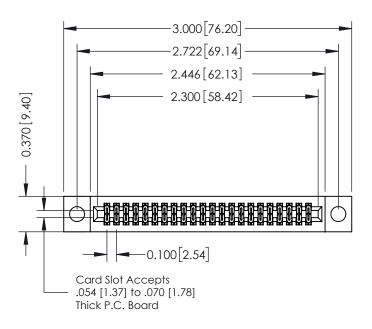

## **See Accompanying Pages for:**

- **Contact Bend Details**
- **Mounting Options**

| 342 / 392 Card Edge Connector |
|-------------------------------|
| Part Number: 342-044-556-204  |

WITHOUT WRITTEN PERMISSION.