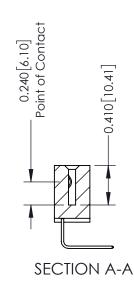

**Mounting Option** 01-No Mounting Lugs **Contact Detail** 

558-90 Degree Bend (Code 541 Contacts) .100 [2.54] Contact Spacing x .200 [5.08] Row Spacing

1

342 Assembly

THIS IS A C.A.D. GENERATED DRAWING DO NOT MAKE MANUAL REVISIONS TO MASTER. ISSUE NUMBER

ORIGINAL

1

| 342 / 392 Series Card Edge Connector<br>Contact Bend Detail |                                                                                                                                   | ACAD REFERENCE NO. 342 ENG MASTER |             |          |          |
|-------------------------------------------------------------|-----------------------------------------------------------------------------------------------------------------------------------|-----------------------------------|-------------|----------|----------|
|                                                             |                                                                                                                                   | DRAWN:                            | J.LEE       | DATE: OC | T. 06/09 |
|                                                             |                                                                                                                                   | CHECKED                           | ):          | DATE:    |          |
| EDAC INC                                                    | ARE THE PROPERTY OF EDAC INC.,AND SHALL NOT BE REPRODUCED,OR COPIED OR USED AS THE BASIS FOR THE MANUFACTURE OR SALE OF APPARATUS | SCALE:                            | NTS         | SHEET :  | 2 OF 3   |
| TORONTO, ONTARIO                                            |                                                                                                                                   | DRAWING                           | NUMBER      |          | ISSUE    |
| YOUR CONNECTION TO QUALITY & SERVICE                        |                                                                                                                                   | 3                                 | 42 Assembly |          | 1        |