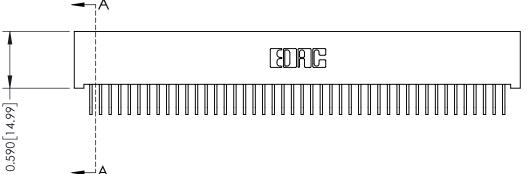

## **See Accompanying Pages for:**

- **Contact Bend Details**
- **Mounting Options**

| 342 / 392 Card Edge Connector |
|-------------------------------|
| Part Number: 342-044-558-101  |

| ACAD REFERENCE NO. 342 ENG MASTER |                  |  |  |  |  |
|-----------------------------------|------------------|--|--|--|--|
| DRAWN: J.LEE                      | DATE: OCT. 06/09 |  |  |  |  |
| CHECKED:                          | DATE:            |  |  |  |  |
| SCALE: NTS                        | SHEET 1 OF 3     |  |  |  |  |
| DRAWING NUMBER                    | ISSUE            |  |  |  |  |