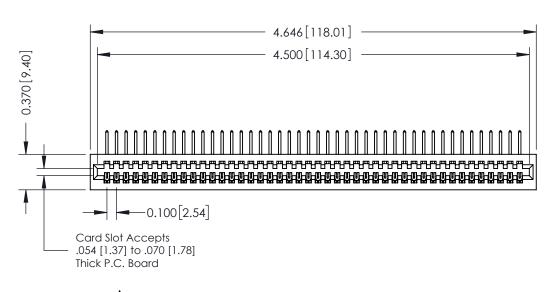

## **See Accompanying Pages for:**

- **Contact Bend Details**
- **Mounting Options**

| 342 / 392 Card Edge Connector |
|-------------------------------|
| Part Number: 342-044-558-101  |

| ACAD REFERENCE NO. 342 ENG MASTER |                  |  |  |  |  |
|-----------------------------------|------------------|--|--|--|--|
| DRAWN: J.LEE                      | DATE: OCT. 06/09 |  |  |  |  |
| CHECKED:                          | DATE:            |  |  |  |  |
| SCALE: NTS                        | SHEET 1 OF 3     |  |  |  |  |
| DRAWING NUMBER                    | ISSUE            |  |  |  |  |