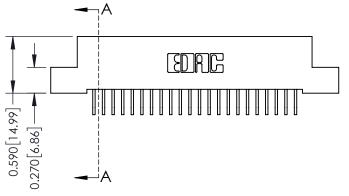

## \_\_\_\_0.240[6.10] Point of Contact 0.410[10.41] SECTION A-A

342 Assembly

THIS IS A C.A.D. GENERATED DRAWING DO NOT MAKE MANUAL REVISIONS TO MASTER. ISSUE NUMBER

ORIGINAL

1

| 342 / 392 Series Card Edge Connector<br>Contact Bend Detail |                                                                                                                                                                                                  | ACAD REFERENCE NO. 342 ENG MASTER |             |                  |        |
|-------------------------------------------------------------|--------------------------------------------------------------------------------------------------------------------------------------------------------------------------------------------------|-----------------------------------|-------------|------------------|--------|
|                                                             |                                                                                                                                                                                                  | DRAWN:                            | J.LEE       | DATE: OCT. 06/09 |        |
|                                                             |                                                                                                                                                                                                  | CHECKED:                          |             | DATE:            |        |
| TORONTO, ONTARIO                                            | THESE DRAWINGS AND SPECIFICATIONS ARE THE PROPERTY OF EDAC INC. AND SHALL NOT BE REPRODUCED, OR COPIED OR USED AS THE BASIS FOR THE MANUFACTURE OR SALE OF APPARATUS WITHOUT WRITTEN PERMISSION. | SCALE:                            | NTS         | SHEET :          | 2 OF 3 |
|                                                             |                                                                                                                                                                                                  | DRAWING                           | NUMBER      |                  | ISSUE  |
| YOUR CONNECTION TO QUALITY & SERVICE                        |                                                                                                                                                                                                  | 3                                 | 42 Assembly |                  | 1      |