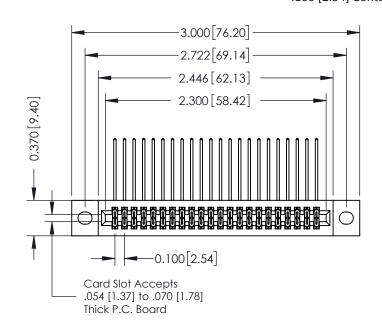

## **See Accompanying Pages for:**

- **Contact Bend Details**
- **Mounting Options**

342 / 392 Card Edge Connector Part Number: 342-044-559-202

YOUR CONNECTION TO QUALITY & SERVICE

342 ENG MASTER J.LEE DATE: OCT. 06/09 SHEET 1 OF 3

342 Assembly

THIS IS A C.A.D. GENERATED DRAWING DO NOT MAKE MANUAL REVISIONS TO MASTER. ISSUE NUMBER

ORIGINAL

1

| 342 / 392 Series Card Edge Connector<br>Contact Bend Detail |                                                                                                                                                                                                  | ACAD REFERENCE NO. 342 ENG MASTER |             |                  |        |
|-------------------------------------------------------------|--------------------------------------------------------------------------------------------------------------------------------------------------------------------------------------------------|-----------------------------------|-------------|------------------|--------|
|                                                             |                                                                                                                                                                                                  | DRAWN:                            | J.LEE       | DATE: OCT. 06/09 |        |
|                                                             |                                                                                                                                                                                                  | CHECKED:                          |             | DATE:            |        |
| TORONTO, ONTARIO                                            | THESE DRAWINGS AND SPECIFICATIONS ARE THE PROPERTY OF EDAC INC. AND SHALL NOT BE REPRODUCED, OR COPIED OR USED AS THE BASIS FOR THE MANUFACTURE OR SALE OF APPARATUS WITHOUT WRITTEN PERMISSION. | SCALE:                            | NTS         | SHEET :          | 2 OF 3 |
|                                                             |                                                                                                                                                                                                  | DRAWING                           | NUMBER      |                  | ISSUE  |
| YOUR CONNECTION TO QUALITY & SERVICE                        |                                                                                                                                                                                                  | 3                                 | 42 Assembly |                  | 1      |