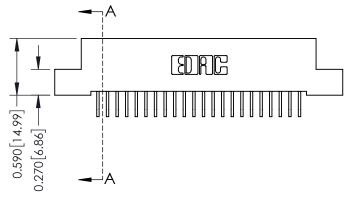

## **Mounting Option**

08-#4-40 Unified Threaded Inserts

## **Contact Detail**

559-90 Degree Bend (Code 541 Contacts) .100 [2.54] Contact Spacing x .200 [5.08] Row Spacing





## 0.410[10.41] SECTION A-A

## **See Accompanying Pages for:**

- **Contact Bend Details**
- **Mounting Options**

342 / 392 Card Edge Connector Part Number: 342-044-559-208

YOUR CONNECTION TO QUALITY & SERVICE

342 ENG MASTER J.LEE DATE: OCT. 06/09 SHEET 1 OF 3

342 Assembly

THIS IS A C.A.D. GENERATED DRAWING DO NOT MAKE MANUAL REVISIONS TO MASTER. ISSUE NUMBER

ORIGINAL

1



| 342 / 392 Series Card Edge Connector<br>Contact Bend Detail |                                                                                                                                                                                                  | ACAD REFERENCE NO. 342 ENG MASTER |             |                  |        |
|-------------------------------------------------------------|--------------