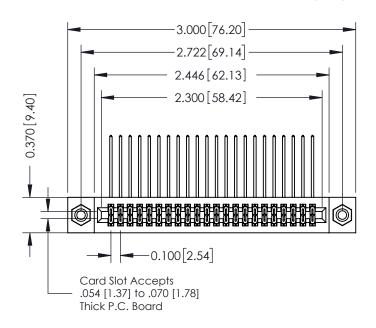

## **See Accompanying Pages for:**

- **Contact Bend Details**
- **Mounting Options**

342 / 392 Card Edge Connector Part Number: 342-044-559-208

YOUR CONNECTION TO QUALITY & SERVICE

342 ENG MASTER J.LEE DATE: OCT. 06/09 SHEET 1 OF 3