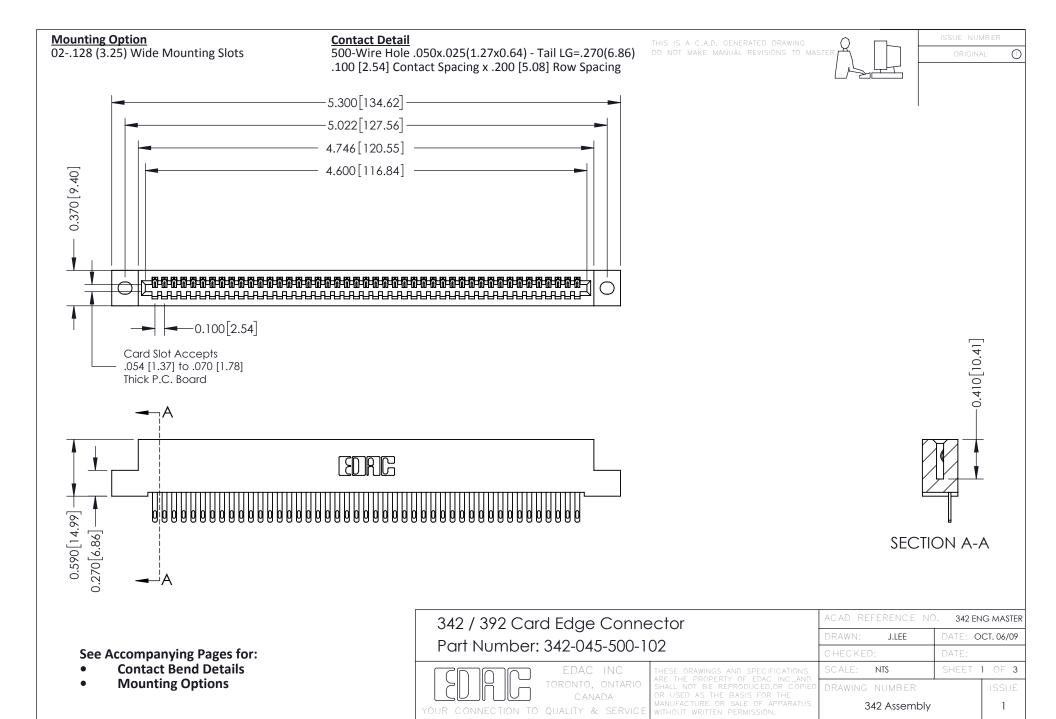

THIS IS A C.A.D. GENERATED DRAWING DO NOT MAKE MANUAL REVISIONS TO MASTER. ISSUE NUMBER

ORIGINAL

1



| 342 / 392 Series Card Edge Connector<br>Contact Bend Detail |                                                                                                                                                                                                  | ACAD REFERENCE NO. 342 ENG MASTER |             |                  |        |
|-------------------------------------------------------------|--------------------------------------------------------------------------------------------------------------------------------------------------------------------------------------------------|-----------------------------------|-------------|------------------|--------|
|