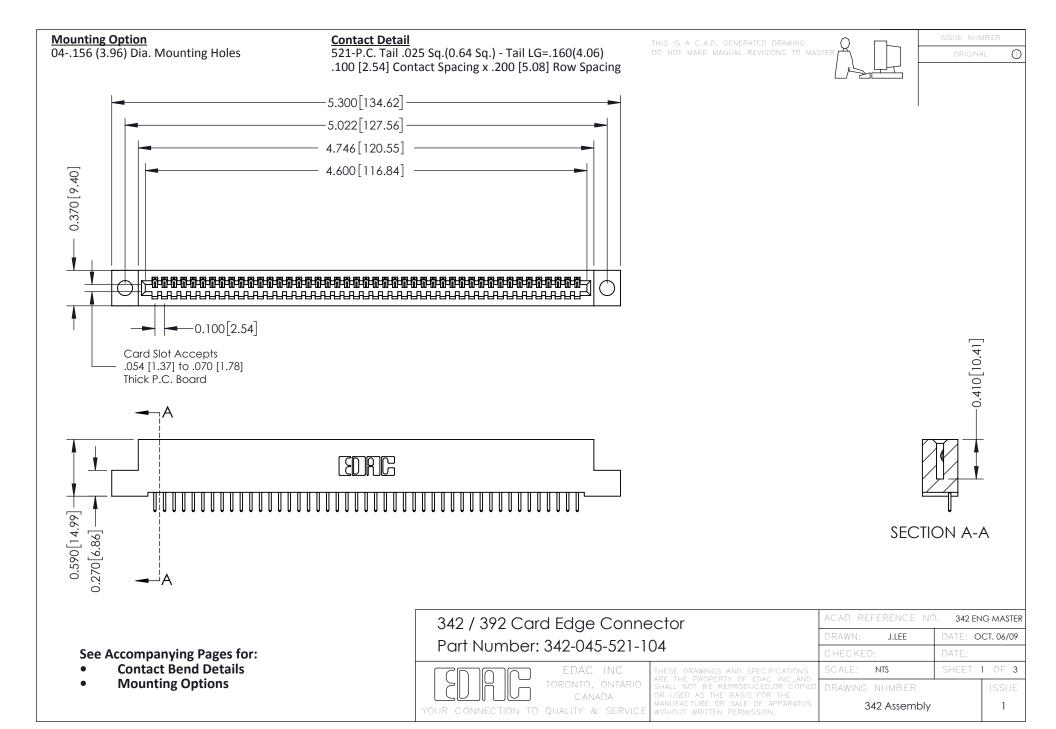

THIS IS A C.A.D. GENERATED DRAWING DO NOT MAKE MANUAL REVISIONS TO MASTER. ISSUE NUMBER

ORIGINAL

1



| 342 / 392 Series Card Edge Connector<br>Contact Bend Detail |                                                                                                                                                                                                  | ACAD REFERENCE NO. 342 ENG MASTER |             |                  |        |
|-------------------------------------------------------------|--------------------------------------------------------------------------------------------------------------------------------------------------------------------------------------------------|-----------------------------------|-------------|------------------|--------|
|