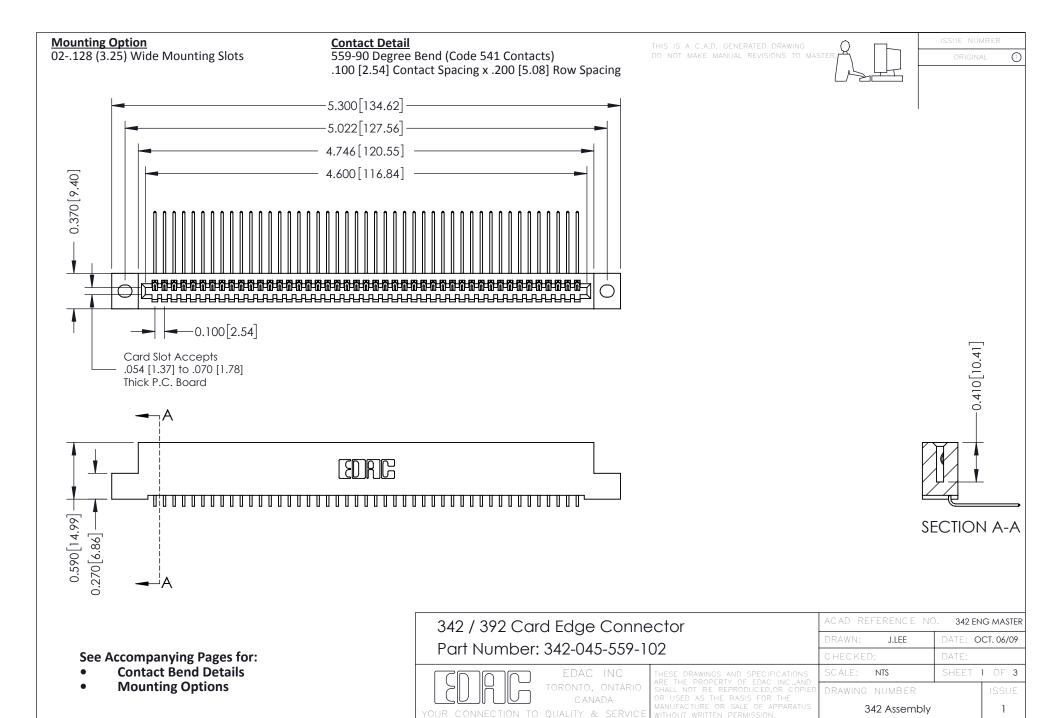

THIS IS A C.A.D. GENERATED DRAWING DO NOT MAKE MANUAL REVISIONS TO MASTER. ISSUE NUMBER

ORIGINAL

1



| 342 / 392 Series Card Edge Connector<br>Contact Bend Detail |                                                                                                                                                                                                  | ACAD REFERENCE NO. 342 ENG MASTER |             |                  |        |
|-------------------------------------------------------------|--------------------------------------------------------------------------------------------------------------------------------------------------------------------------------------------------|-----------------------------------|-------------|------------------|--------|
|