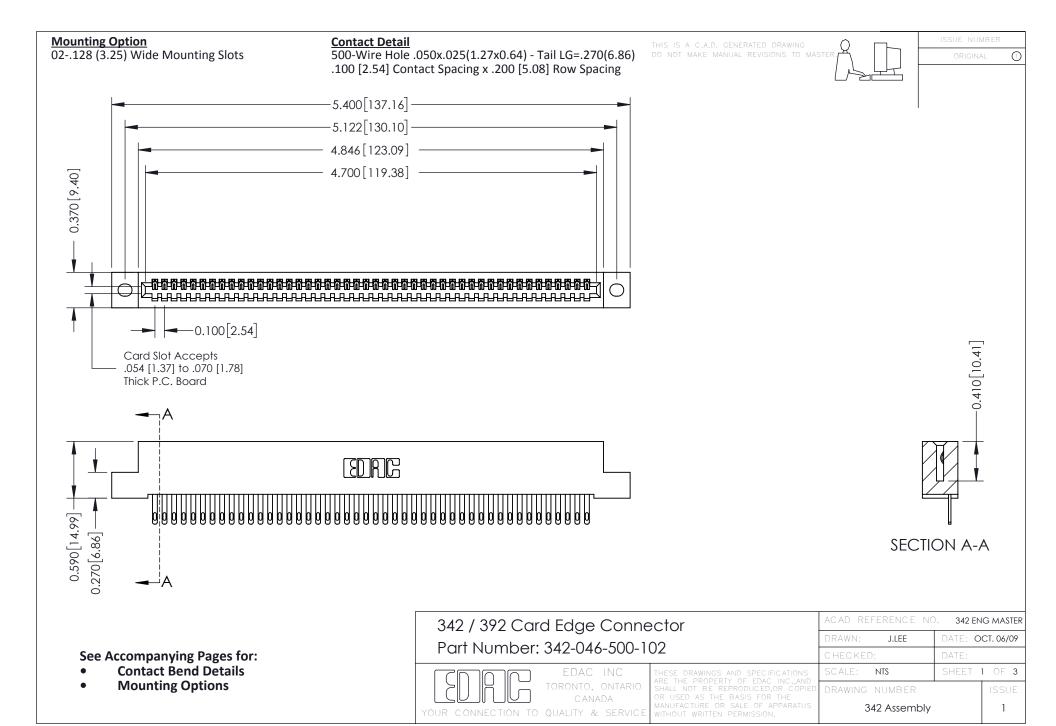

THIS IS A C.A.D. GENERATED DRAWING DO NOT MAKE MANUAL REVISIONS TO MASTER. ISSUE NUMBER

ORIGINAL

1



| 342 / 392 Series Card Edge Connector<br>Contact Bend Detail |                                                                                                                                                                                                  | ACAD REFERENCE NO. 342 ENG MASTER |             |                  |        |
|-------------------------------------------------------------|--------------------------------------------------------------------------------------------------------------------------------------------------------------------------------------------------|-----------------------------------|-------------|------------------|--------|
|